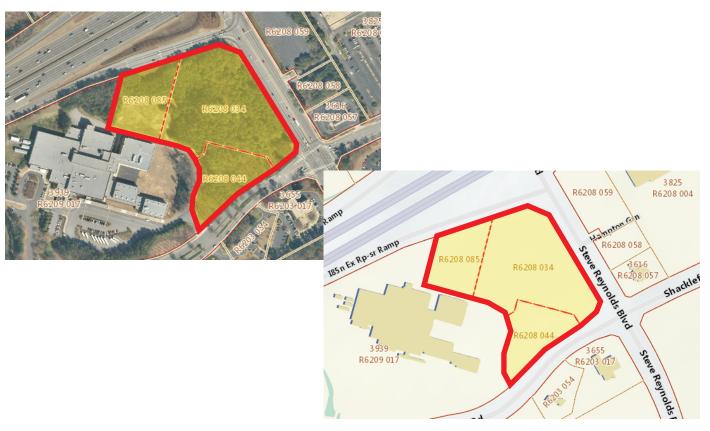

ndos (Heights Up To 12 Stories or 240 Feet)
- 2014 AADT (Average Annual Daily Traffic): 38,745 on Steve Reynolds Blvd
- Easy Access From Interstate 85 With High Visibility on Steven Reynolds Blvd.
- Great Commercial Growth on Steve Reynolds Blvd.
- Many Well-Known Retailers and Shopping Centers Surrounding Area (Home depot, Costco, Sam's Club, Gwinnett Place Mall, American Furniture, Dave & Buster's, etc.)

Total Population 2020 Projection Median HH Income

| 1-mile   | 3-mile   | 5-mile   |
|----------|----------|----------|
| 10,514   | 98,128   | 245,846  |
| 11,649   | 107,770  | 271,639  |
| \$34,467 | \$41,761 | \$46,766 |



Scott Kim (Broker/CEO) 3296 Summit Ridge Pkwy, Suite 420 Ph: 678.417.1434 Fax: 678.417.1438 www.tbrealtor.com info@tbrealtor.com

## Steve Reynolds Outparcels