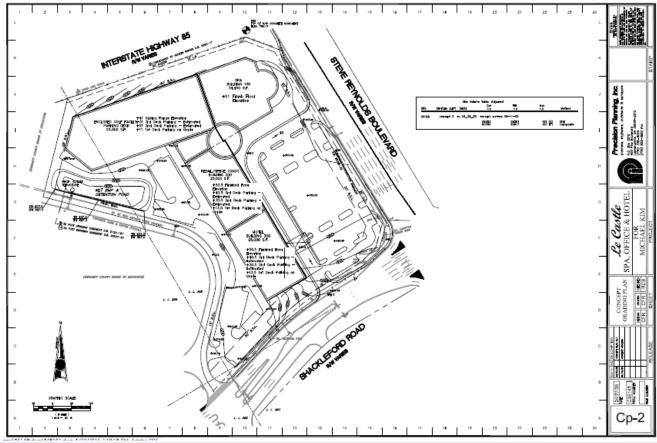

## **INVESTMENT HIGHLIGHTS**

- Special Permit Approved in 2005 (High-Rise Office Condominium Building)
- Zoning: C-3 Allowing High Rise Condos (Heights Up To 12 Stories or 240 Feet)
- 2014 AADT (Average Annual Daily Traffic): 38,745 on Steve Reynolds Blvd
- Easy Access From Interstate 85 With High Visibility on Steven Reynolds Blvd.
- Great Commercial Growth on Steve Reynolds Blvd.
- Many Well-Known Retailers and Shopping Centers Surrounding Area (Home depot, Costco, Sam's Club, Gwinnett Place Mall, American Furniture, Dave & Buster's, etc.)