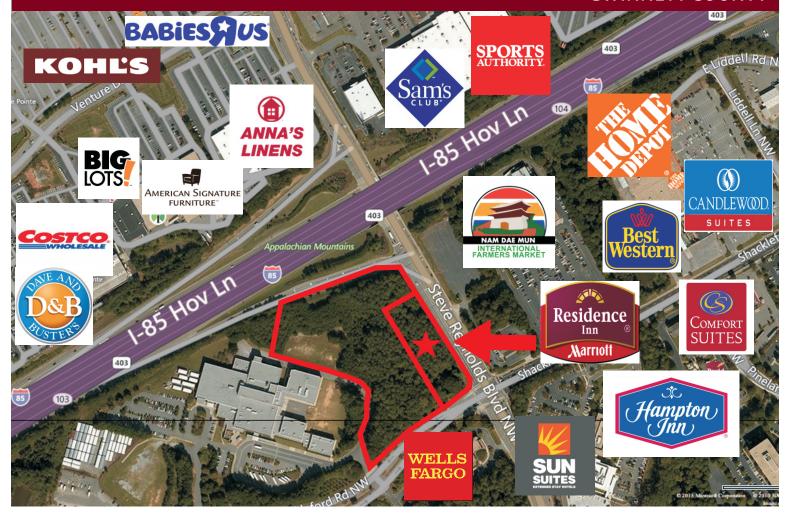

## Outparcels @ Steve Reynolds Blvd

Steve Reynolds Blvd & Shackelford Road, Duluth, GA 30097

## **INVESTMENT HIGHLIGHTS**

- Special Permit Approved in 2005 (High-Rise Office Condominium Building)
- Zoning: C-3 Allowing High Rise Condos (Heights Up To 12 Stories or 240 Feet)
- 2014 AADT (Average Annual Daily Traffic): 38,745 on Steve Reynolds Blvd
- Easy Access From Interstate 85 With High Visibility on Steven Reynolds Blvd.
- Great Commercial Growth on Steve Reynolds Blvd.
- Many Well-Known Retailers and Shopping Centers Surrounding Area (Home depot, Costco, Sam's Club, Gwinnett Place Mall, American Furniture, Dave & Buster's, etc.)