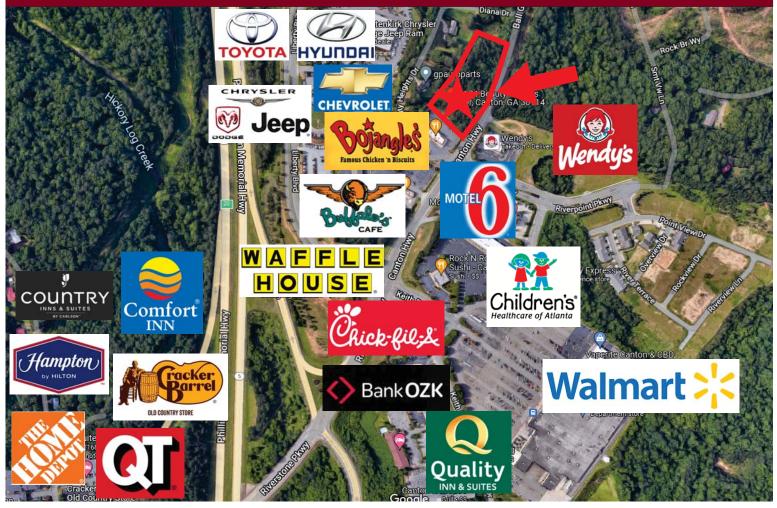

## **INVESTMENT HIGHLIGHTS**

- Approximately 1.78 Acres General Commercial Zoning
- Easy to access from Interstate 575 (Exit 20, Riverstone Pkwy Canton)
- 2020 AADT (Average Annual Daily Traffic) : 10,657 on Ball Ground Highway
- High Visibility and Great Development Opportunity
- Best Ideal for retail, hotel/mote, out parcel retail, gas station, auto part, auto repair shop, etc.
- Many Well-Known Retailers and Shopping Centers Surrounding Area (Walmart, Chick-fil-a, Wendy's, Bojangles, Waffle House, Buffalo Café, Craker Barrel, etc.)