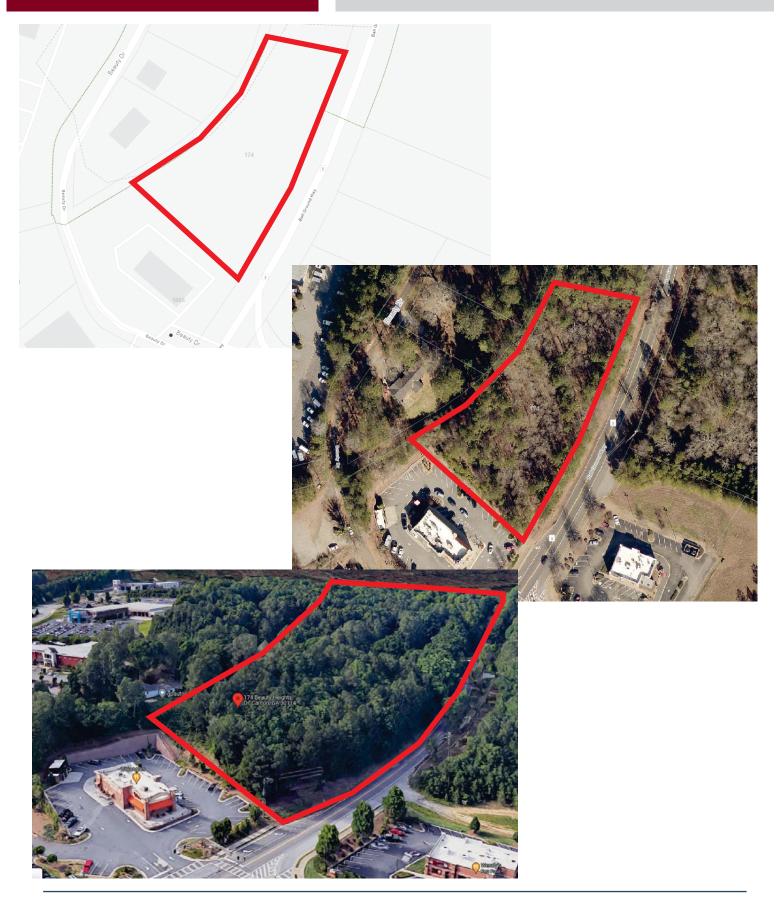

## 1.78 Acres of Commercial Land

174 Beauty Drive, Canton, GA 30114

## GC General Commercial Zoning