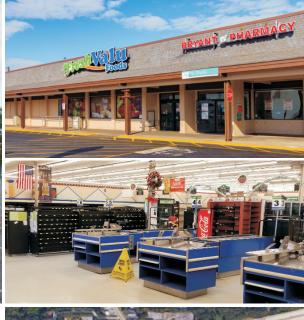

#### **Available Spaces**

Suite 2626 (36,981 SF): Former grocery space and all equipment ready for new tenant. Suite E&F (2,199 SF): Retail/office