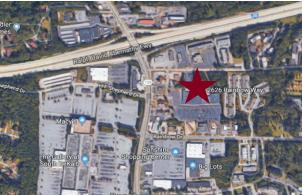

#### Location

Located on Candler Road across the street from South DeKalb Mall and adjacent to Interstate 20, Rainbow Village benefits from the 37,850 VPD traffic count and the 92,965 residents within a 3-Mile radius. Less than 2-minutes from another major Atlanta thoroughfare, Interstate 285, Rainbow Village is a true infill location that will continue to grow over the next decades to come.