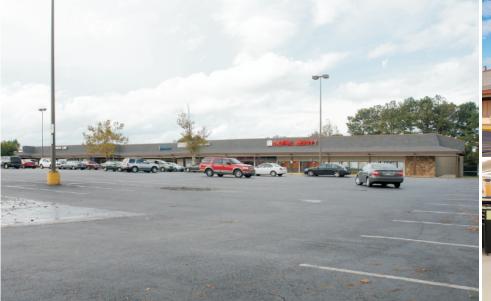

## 2626 RAINBOW WAY, DECATUR, GA 30034

The subject property is 80,332 squre foot shopping center on large 10 acre parcel. Dense, infill suburban Atlanta location with 218,000 people within five miles.