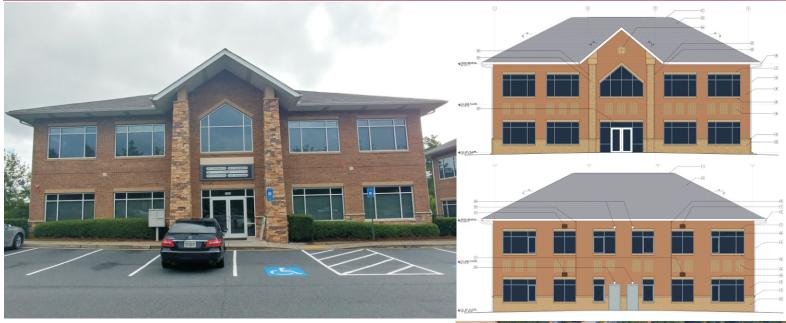

## BRAND NEW OFFICE CONDO FOR SALE

1142 SATELLITE BLVD., STE 100, 200, 300, SUWANEE, GA 30024

Purchase Price Price per SF Appx. SF \$245,760-\$253,440 \$160~\$165 1,536

## **Investment Highlights**

- Brand New Office Condo in Great Suwanee location!
- Excellent Owner/User Office Condo
- Three individual units (Suite 100, 200, and 300) are available for the buyer's custom floor plan
- Easy access to Satellite Blvd., I-85, and Buford Hwy.
- Spacious floor plan has reception, with 4 offices and conference room, kitchenette, and break room/server room.
- Professional office condo built in 2018
- Construction will be completed at the end of September 2018

## **Overview**

The subject property is brand new office condominium of 1,536 SF located in Peachtree Commons Business Center. Four offices, conference room, reception area, work room(could be another office) storage closet, coffee break area and rest room. Great Suwanee location. All brick construction. Easy access to the City of Suwanee, Satellite Blvd., I-85 and Buford Hwy.