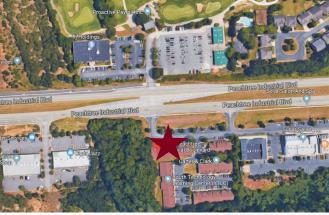

## Overview

The subject property is a well maintained office condominium of 1,344 SF located in Georgetown Creek Office park.The office park is located in just south of Sugarloaf Parkway on Peachtree Industrial Blvd.The subject property is in close proximity to many upscale, high density residential communities. Easy access to the City of Duluth, Sugarloaf, Duluth Highway, Pleasant Hill Road and North Gwinnett County.