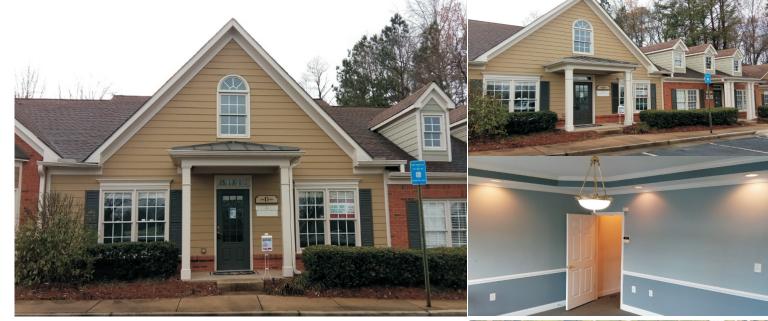

## FOR SALE > OFFICE CONDO > GWINNETT COUNTY PREMIER OFFICE CONDO FOR SALE

2810-D PEACHTREE INDUSTRIAL BLVD., DULUTH, GA 30097

Purchase Price Price per SF Appx. SF \$169,900 \$126.41 1,344

## **Investment Highlights**

- Great Visibility and Frontage on Peachtree Industrial Blvd.
- Excellent Owner/User Office Condo
- Well maintained and convenient office in Duluth, Gwinnett County
- Easy access to I-85, Sugarloaf, Suwanee, and North Gwinnett County
- Spacious floor plan has reception, with 4 offices and conference room, kitchenette, and break room/server room.
- Professional office condo ready for move-in
- 2017 AADT : 34,500 Vehicles per day

## Overview

The subject property is a well maintained office condominium of 1,344 SF located in Georgetown Creek Office park.The office park is located in just south of Sugarloaf Parkway on Peachtree Industrial Blvd.The subject property is in close proximity to many upscale, high density residential communities. Easy access to the City of Duluth, Sugarloaf, Duluth Highway, Pleasant Hill Road and North Gwinnett County.