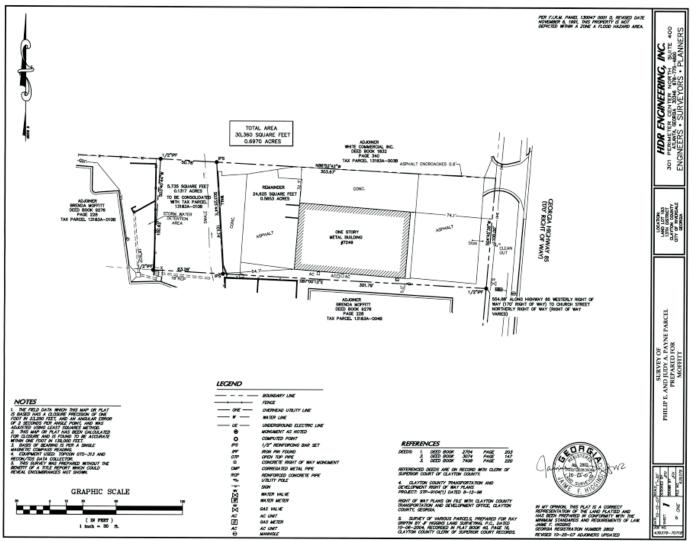

### SURVEY

P:\439379-MRG-inc\70718-Church-Street\13-0-Codd\Survev\DWG\439379 70718 PAYNE PARCEL dwn 10/25/2007 1:07-54 PM FDT

### **SURVEY**