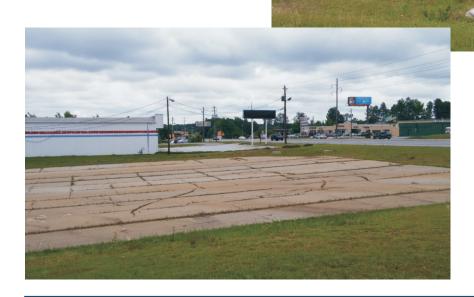

property consists of 2.12 acres of C-2 zoned commercial land located at 7250 Church Rd. in Clayton County. This property has direct access to Highway 85, which is state highway in the west-central part of the State of Georgia. The site is a 18 minute drive to Hartsfield Jackson Atlanta International Airport. This site benefits from being in the close proximity to more than 31,000 homes and 2015 population in excess of 83,861.

### LOCATION DESCRIPTION

The property has easy access to interstate I-285,I-85 and Hartsfield-Jackson Atlanta Indernational Airport. Highway 85 traffic volume is approximately 50,000 vehicles per day. Also the Riverdale Town Center (City Hall) is 0.2 miles down Church Street and generates significant traffic.





### **LOCATION MAP**





## **PROPERTY PHOTO**







## **PROPERTY PHOTO**





### SURVEY



P:\439379-MRG-inc\70718-Church-Street\13-0-Codd\Survev\DWG\439379 70718 PAYNE PARCEL dwn 10/25/2007 1:07-54 PM FDT

### **SURVEY**





## SURROUNDING RETAILERS





7250 Church Street Riverdale, GA

**MARKET ANALYSIS** 

### SALES COMPARABLES

#### 1836 GA Highway 85 - Kenwood Crossing Land

FOR SALE

Fayetteville, GA 30214

Asking Price: \$600,000 \$/AC Land Gross: \$329,670.33 (\$7.57/SF) Days on Market: 1459

Land Area: 1.82 AC (79,279 SF) Lot Dimensions: Sale Status: Active

Proposed Use: Commercial [Partial List]

Sale Type: Investment

Fayette County

Parcel No: 0081-2212, 0081-2228 [Partial List]



#### Hwy 138 & Old National Hwy @ Old National Hwy

FOR SALE

Fairburn, GA 30213

Fulton County Asking Price: \$395,000 \$/AC Land Gross: \$