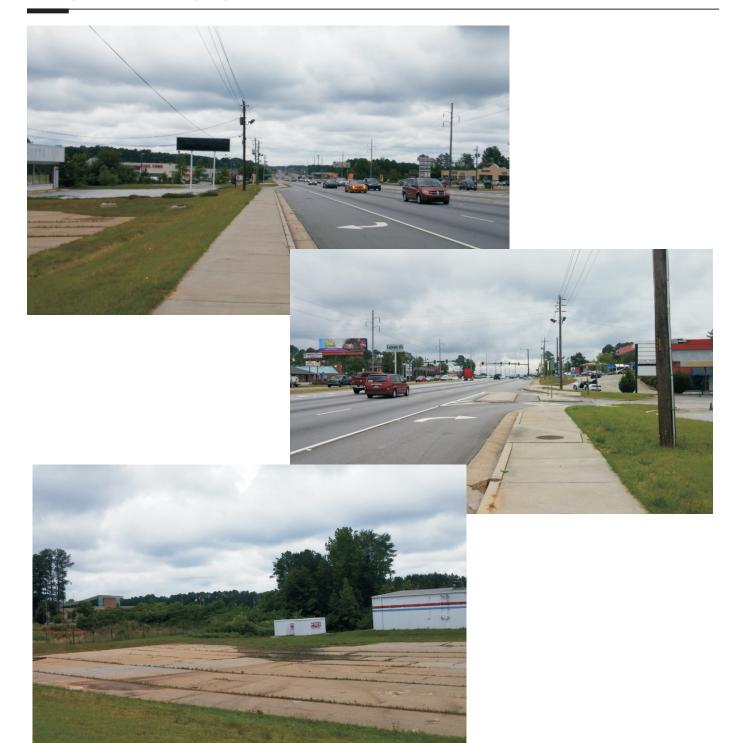

### LOCATION DESCRIPTION

The property has easy access to interstate I-285,I-85 and Hartsfield-Jackson Atlanta Indernational Airport. Highway 85 traffic volume is approximately 50,000 vehicles per day. Also the Riverdale Town Center (City Hall) is 0.2 miles down Church Street and generates significant traffic.

### **LOCATION MAP**