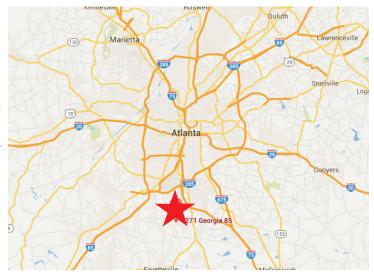

### LOCATION DESCRIPTION

The property has easy access to interstate I-285,I-85 and Hartsfield-Jackson Atlanta Indernational Airport. Highway 85 traffic volume is approximately 50,000 vehicles per day. Also the Riverdale Town Center (City Hall) is 0.2 miles down Church Street and generates significant traffic.

### **LOCATION MAP**