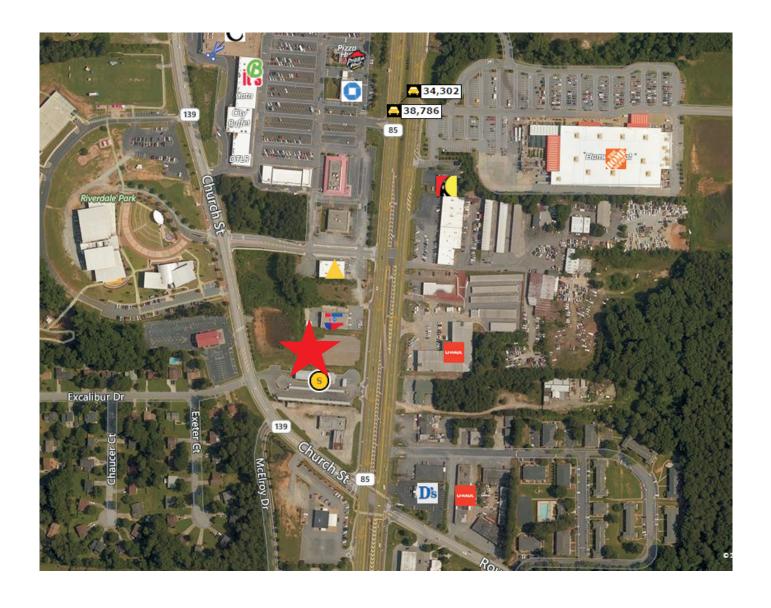

### LOCATION DESCRIPTION

The property has easy access to interstate I-285,I-85 and Hartsfield-Jackson Atlanta Indernational Airport. Highway 85 traffic volume is approximately 50,000 vehicles per day. Also the Riverdale Town Center (City Hall) is 0.2 miles down Church Street and generates significant traffic.

### **LOCATION MAP**