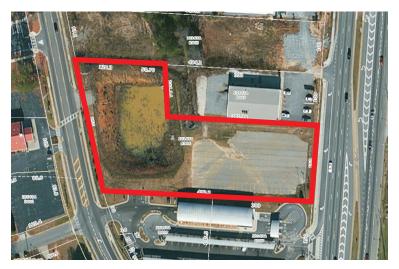

### PROPERTY DESCRIPTION

The subject property consists of 2.12 acres of C-2 zoned commercial land located at 7250 Church Rd. in Clayton County. This property has direct access to Highway 85, which is state highway in the west-central part of the State of Georgia. The site is a 18 minute drive to Hartsfield Jackson Atlanta International Airport. This site benefits from being in the close proximity to more than 31,000 homes and 2015 population in excess of 83,861.

### LOCATION DESCRIPTION

The property has easy access to interstate I-285,I-85 and Hartsfield-Jackson Atlanta Indernational Airport. Highway 85 traffic volume is approximately 50,000 vehicles per day. Also the Riverdale Town Center (City Hall) is 0.2 miles down Church Street and generates significant traffic.

### SURVEY

P:\439379-MRG-inc\70718-Church-Street\13-0-Codd\Survev\DWG\439379 70718 PAYNE PARCEL dwn 10/25/2007 1:07-54 PM FDT

### **SURVEY**