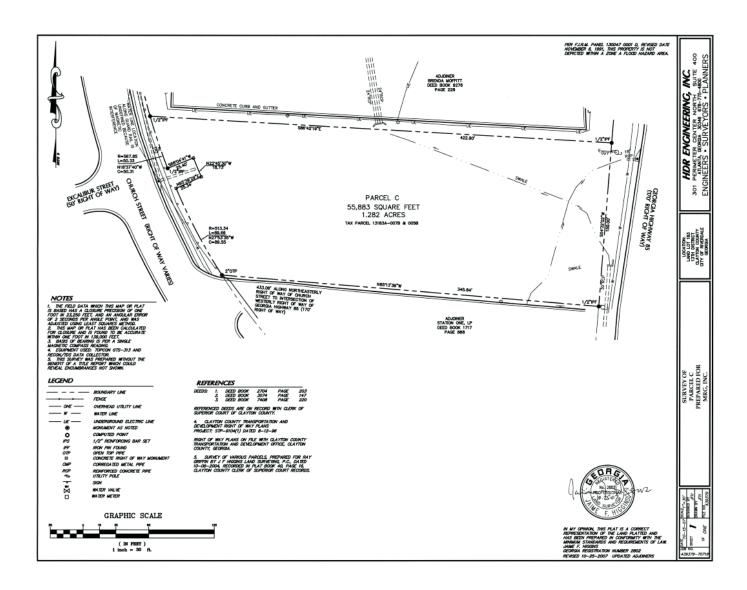

### SURVEY

P:\439379-MRG-inc\70718-Church-Street\13-0-Codd\Survev\DWG\439379 70718 PAYNE PARCEL dwn 10/25/2007 1:07-54 PM FDT

### **SURVEY**