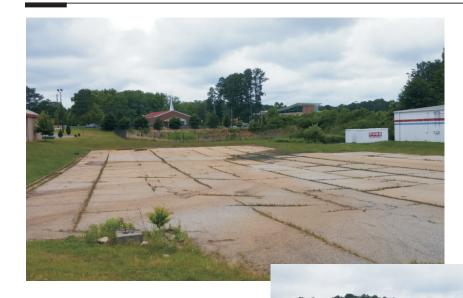

ct property consists of 2.12 acres of C-2 zoned commercial land located at 7250 Church Rd. in Clayton County. This property has direct access to Highway 85, which is state highway in the west-central part of the State of Georgia. The site is a 18 minute drive to Hartsfield Jackson Atlanta International Airport. This site benefits from being in the close proximity to more than 31,000 homes and 2015 population in excess of 83,861.

### LOCATION DESCRIPTION

The property has easy access to interstate I-285,I-85 and Hartsfield-Jackson Atlanta Indernational Airport. Highway 85 traffic volume is approximately 50,000 vehicles per day. Also the Riverdale Town Center (City Hall) is 0.2 miles down Church Street and generates significant traffic.





### **LOCATION MAP**





## **PROPERTY PHOTO**







## **PROPERTY PHOTO**





### SURVEY



P:\439379-MRG-inc\70718-Church-Street\13-0-Codd\Survev\DWG\439379 70718 PAYNE PARCEL dwn 10/25/2007 1:07-54 PM FDT

### **SURVEY**





## SURROUNDING RETAILERS





7250 Church Street Riverdale, GA

**MARKET ANALYSIS** 

### SALES COMPARABLES

#### 1836 GA Highway 85 - Kenwood Crossing Land

FOR SALE

Fayetteville, GA 30214

Asking Price: \$600,000 \$/AC Land Gross: \$329,670.33 (\$7.57/SF) Days on Market: 1459

Land Area: 1.82 AC (79,279 SF) Lot Dimensions: Sale Status: Active

Proposed Use: Commercial [Partial List]

Sale Type: Investment

Fayette County

Parcel No: 0081-2212, 0081-2228 [Partial List]



#### Hwy 138 & Old National Hwy @ Old National Hwy

FOR SALE

Fairburn, GA 30213

Fulton County Asking Price: \$395,000 \$/AC Land Gross: