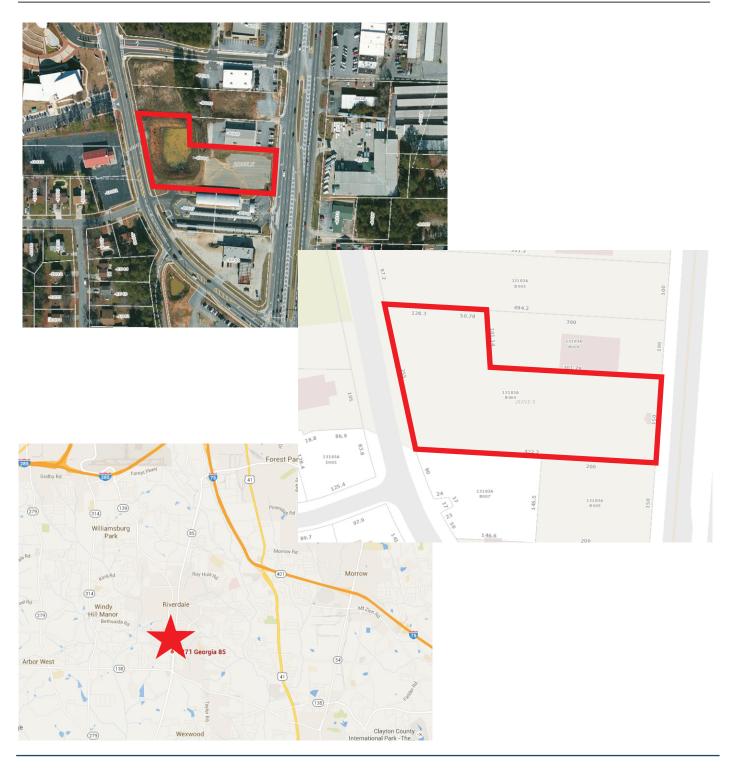

### PROPERTY DESCRIPTION

The subject property consists of 2.12 acres of C-2 zoned commercial land located at 7250 Church Rd. in Clayton County. This property has direct access to Highway 85, which is state highway in the west-central part of the State of Georgia. The site is a 18 minute drive to Hartsfield Jackson Atlanta International Airport. This site benefits from being in the close proximity to more than 31,000 homes and 2015 population in excess of 83,861.

### LOCATION DESCRIPTION

The property has easy access to interstate I-285,I-85 and Hartsfield-Jackson Atlanta Indernational Airport. Highway 85 traffic volume is approximately 50,000 vehicles per day. Also the Riverdale Town Center (City Hall) is 0.2 miles down Church Street and generates significant traffic.

### **LOCATION MAP**

### SURVEY

P:\439379-MRG-inc\70718-Church-Street\13-0-Codd\Survev\DWG\439379 70718 PAYNE PARCEL dwn 10/25/2007 1:07-54 PM FDT

### **SURVEY**