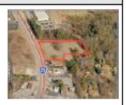

Investment Land Area: 0.98 AC (42,515 SF) Lot Dimensions: Sale Status: Active Proposed Use: Hold for Development

Parcel No: 05-52-00-045

Sales Condition: -



7009 Hwy 85

FOR SALE

Clayton County

Fulton County

Clayton County

Riverdale, GA 30274

Asking Price: \$650,000 \$/AC Land Gross: \$326,633.17 (\$7.50/SF) Days on Market: 494 Sale Type: Investment Land Area: 1.99 AC (86,684 SF)

Lot Dimensions: -Sale Status: Active Proposed Use: -

Parcel No: 13-0196-LL-079

Sales Condition: -



5926 Old Dixie Rd

Forest Park, GA 30297 Clayton County

Asking Price: \$650,000 Sale Type: Investment \$/AC Land Gross: \$288,888.89 (\$6.63/\$F) Days on Market: 758 Land Area: 2.25 AC (98,010 SF) Lot Dimensions: -

Sale Status: Active Proposed Use: -

Parcel No: 13-0170B-00B-007

Sales Condition: -



#### 5371-5343 Old National Hwy

FOR SALE

FOR SALE

Atlanta, GA 30349

Asking Price: \$590,000 Sale Type: Investment \$/AC Land Gross: \$331,460.67 (\$7.61/SF) Land Area: 1.78 AC (77,537 SF) Days on Market: 444 Lot Dimensions: -

Sale Status: Active Proposed Use: -

Parcel No: -Sales Condition: -



### 1517 Southlake Pky

FOR SALE

Morrow, GA 30260

Asking Price: \$350,000 Sale Type: Investment \$/AC Land Gross: \$454,545.45 (\$10.43/SF) Days on Market: 554 Land Area: 0.77 AC (33,541 SF) Lot Dimensions: -Sale Status: Active Proposed Use: -

Parcel No: -Sales Condition: -