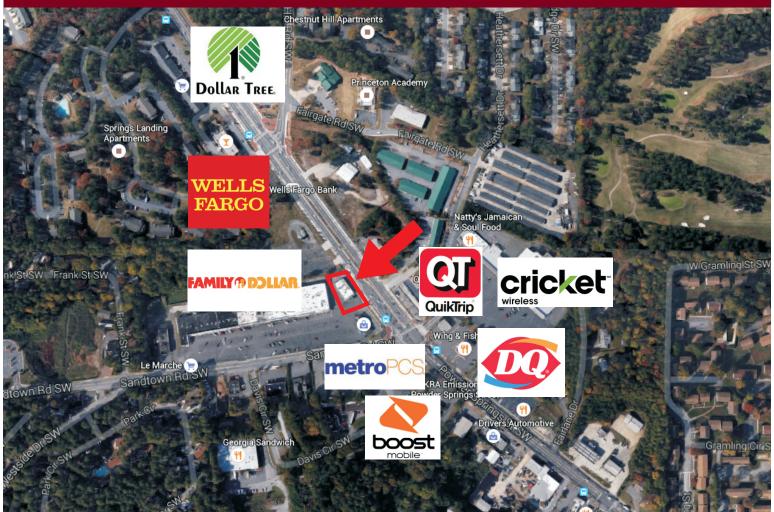

## **INVESTMENT HIGHLIGHTS**

- High Visibility and Strong Traffic Corridor
- Anchored by Family Dollar
- Neighboring Tenants : Wells Fargo, QT Gas Station, Cricket Wireless, Boost Mobile, and Metro PCS
- Strong Traffic Counts : 33,985 VPD on Power Springs St. and 14,154 VPD on Sandtown Rd.
- Great Commercial Growth on Sandtown Road
- Prospective Tenants : Bank, Franchise Restaurant, and other freestanding retails