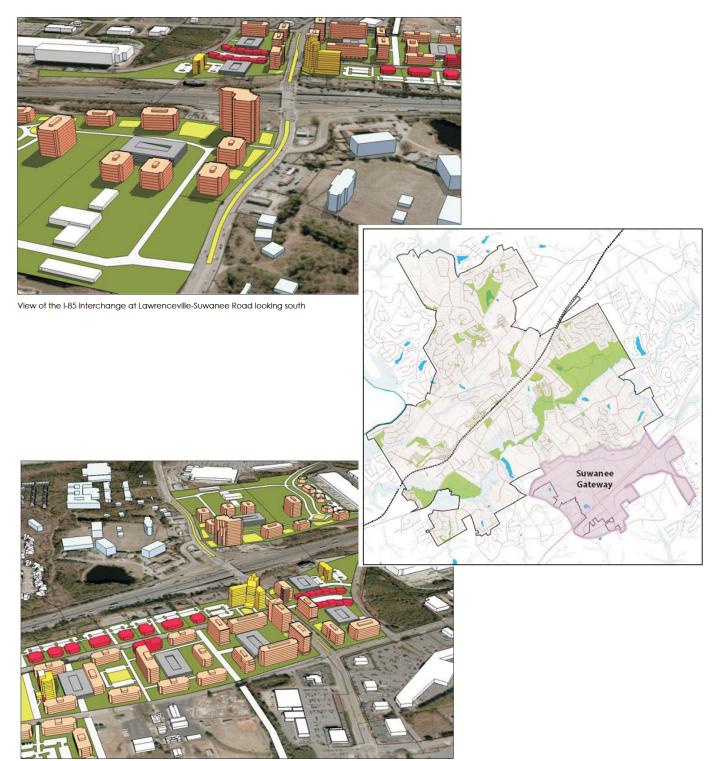

The subject parcel is located in the middle of the largest project "Suwanee Gateway", a dratic, livework-play, office/retail/residentail Project developed by Opus South Corporation. Area retailers within one mile include Walmart Supercenter, Cracker Barrel, Outback Steakhouse, Applebee's, Shanes Rib Shack and Cici's Pizza. This location is one of the fastest growing areas in Gwinnett County. This site is a prime location for local, national or regional office and hotel developer who can take advantage of this excellent location.

The subject parcel is located in the middle of the largest project Suwanee Gateway, a dratic, live-work-play, office/retail/residential Project developed by Opus South Corporation. Area retailers within one mile include Walmart Supercenter, Cracker Barrel, Outback Steakhouse, Applebee's, Shanes Rib Shack and Cici's Pizza. This location is one of the fastest growing areas in Gwinnett county. This site is a prime location for local, national or regional office and hotel developer who can take advantage of this excellent location.