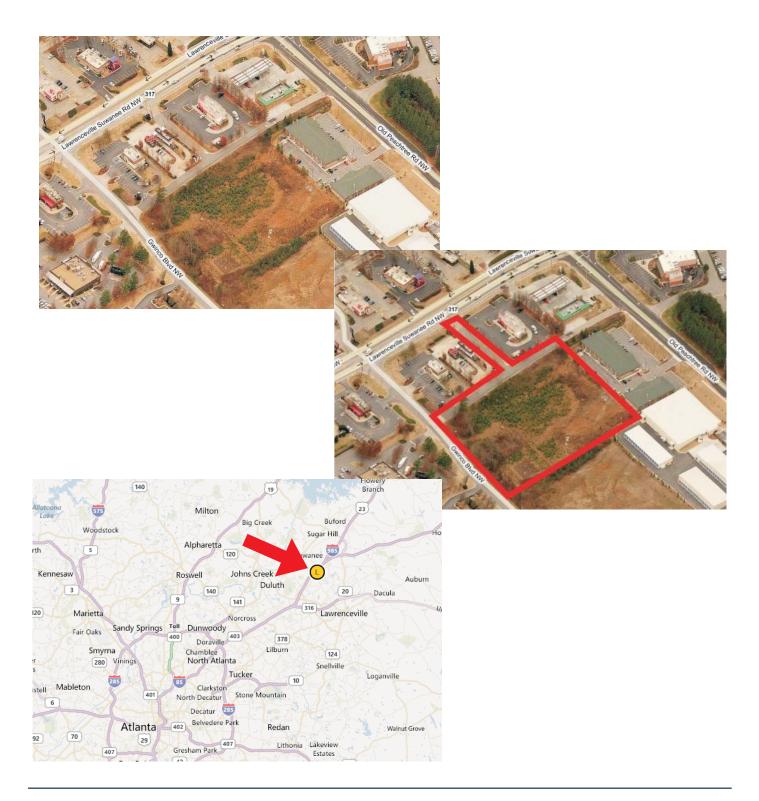

### LOCATION MAP

### **AERIAL MAP**

SURVEY

Head northeast on I-85N and take exit 111 for GA-317N toward Suwanee.Keep right at the fork, follow signs for Lawrenceville Suwanee Road. Turn right onto GA-317 S/Lawrenceville Suwanee Road and take the 1st right onto Gwinco Blvd NW and the destination will be on the right.