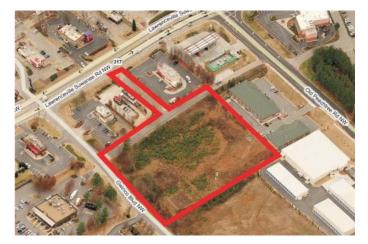

### **AERIAL MAP**

SURVEY

### LOCATION DESCRIPTION

TBRE is pleased to present this 4.37 Acre of Bank Owned Commercial Land, located in Suwanee. The parcel has good visibility from Lawrenceville-Suwanee Road, the major corridor in Gwinnett County.

The subject parcel is located in the middle of the largest project "Suwanee Gateway", a dratic, livework-play, office/retail/residentail Project developed by Opus South Corporation. Area retailers within one mile include Walmart Supercenter, Cracker Barrel, Outback Steakhouse, Applebee's, Shanes Rib Shack and Cici's Pizza. This location is one of the fastest growing areas in Gwinnett County. This site is a prime location for local, national or regional office and hotel developer who can take advantage of this excellent location.