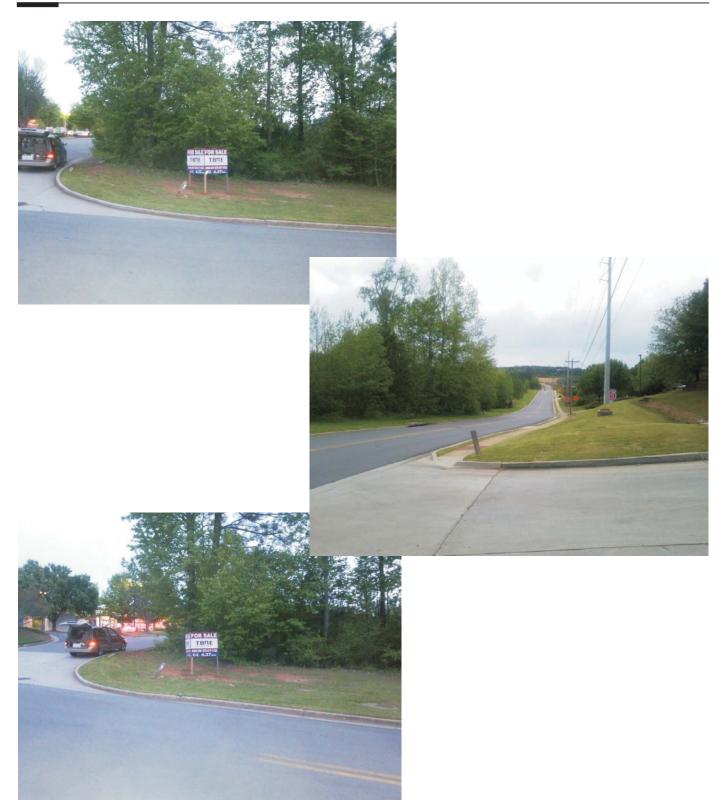

ork-play, office/retail/residentail Project developed by Opus South Corporation. Area retailers within one mile include Walmart Supercenter, Cracker Barrel, Outback Steakhouse, Applebee's, Shanes Rib Shack and Cici's Pizza. This location is one of the fastest growing areas in Gwinnett County. This site is a prime location for local, national or regional office and hotel developer who can take advantage of this excellent location.

Head northeast on I-85N and take exit 111 for GA-317N toward Suwanee.Keep right at the fork, follow signs for Lawrenceville Suwanee Road. Turn right onto GA-317 S/Lawrenceville Suwanee Road and take the 1st right onto Gwinco Blvd NW and the destination will be on the right.





### LOCATION MAP





### **AERIAL MAP**







SURVEY





### **PROPERTY PHOTOS**





## MARKETING FLYER



Purchase Price Price per Acre Lot Size (Acre) Zoning \$790,000 \$180,778 4.37 C2

### **Investment Highlights**

- Premier Hotel Development Site Owned by Bank in Suwanee
- Rare Opportunity to Acquire 4.37 Acres of Suburban In-Fill Land
- Located in "Suwanee Gateway Project", the area surrounding Exit 111 off the I-85 Interstate, was the first area in Suwanee to be commercially developed

### **Overview**

TBRE is pleased to present this 4.37 Acre of Bank Owned Commercial Land, located in Suwanee. The parcel has good visibility from Lawrencevill-Suwanee Road, the major corridor in Gwinnett County.

The subject parcel is located in the middle of the largest project Suwanee Gateway, a dratic, live-work-play, office/retail/residential Project developed by Opus South