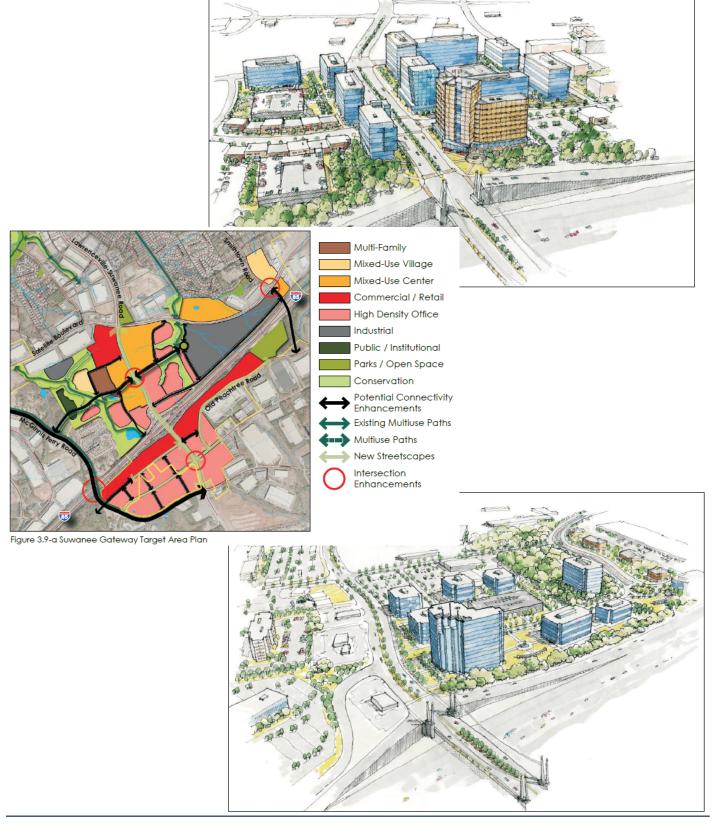

The subject parcel is located in the middle of the largest project "Suwanee Gateway", a dratic, livework-play, office/retail/residentail Project developed by Opus South Corporation. Area retailers within one mile include Walmart Supercenter, Cracker Barrel, Outback Steakhouse, Applebee's, Shanes Rib Shack and Cici's Pizza. This location is one of the fastest growing areas in Gwinnett County. This site is a prime location for local, national or regional office and hotel developer who can take advantage of this excellent location.

### **Investment Highlights**

- Premier Hotel Development Site Owned by Bank in Suwanee
- Rare Opportunity to Acquire 4.37 Acres of Suburban In-Fill Land
- Located in "Suwanee Gateway Project", the area surrounding Exit 111 off the I-85 Interstate, was the first area in Suwanee to be commercially developed

The subject parcel is located in the middle of the largest project Suwanee Gateway, a dratic, live-work-play, office/retail/residential Project developed by Opus South Corporation. Area retailers within one mile include Walmart Supercenter, Cracker Barrel, Outback Steakhouse, Applebee's, Shanes Rib Shack and Cici's Pizza. This location is one of the fastest growing areas in Gwinnett county. This site is a prime location for local, national or regional office and hotel developer who can take advantage of this excellent location.