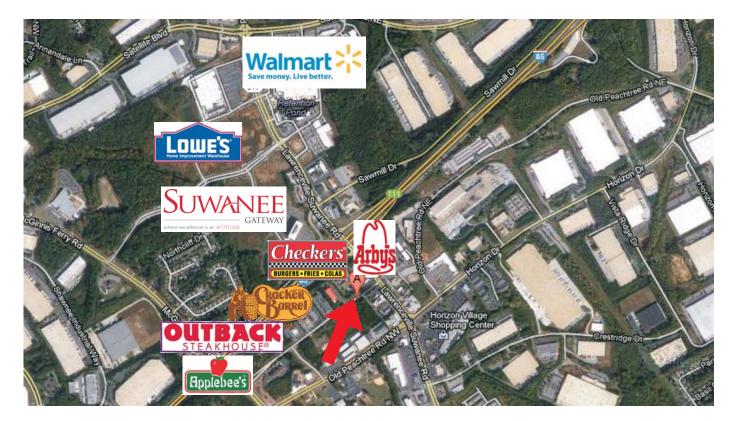

The subject parcel is located in the middle of the largest project "Suwanee Gateway", a dratic, livework-play, office/retail/residentail Project developed by Opus South Corporation. Area retailers within one mile include Walmart Supercenter, Cracker Barrel, Outback Steakhouse, Applebee's, Shanes Rib Shack and Cici's Pizza. This location is one of the fastest growing areas in Gwinnett County. This site is a prime location for local, national or regional office and hotel developer who can take advantage of this excellent location.

### **AERIAL MAP**

SURVEY

The subject parcel is located in the middle of the largest project Suwanee Gateway, a dratic, live-work-play, office/retail/residential Project developed by Opus South Corporation. Area retailers within one mile include Walmart Supercenter, Cracker Barrel, Outback Steakhouse, Applebee's, Shanes Rib Shack and Cici's Pizza. This location is one of the fastest growing areas in Gwinnett county. This site is a prime location for local, national or regional office and hotel developer who can take advantage of this excellent location.