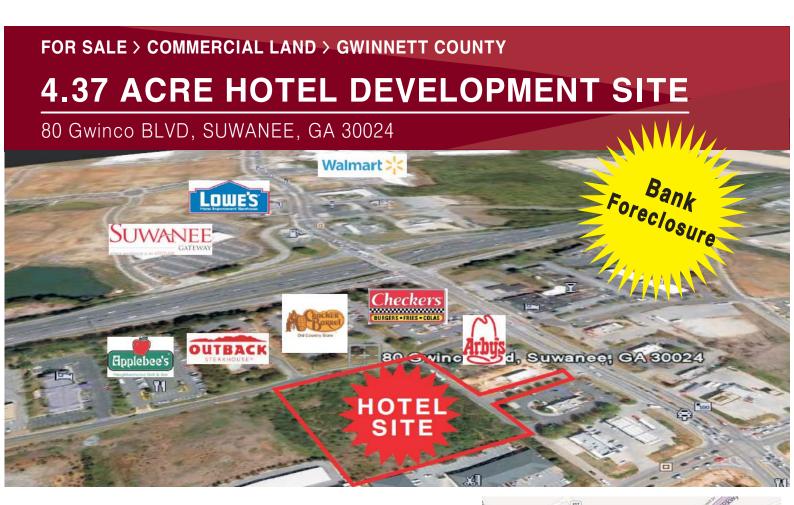

### LOCATION DESCRIPTION

TBRE is pleased to present this 4.37 Acre of Bank Owned Commercial Land, located in Suwanee. The parcel has good visibility from Lawrenceville-Suwanee Road, the major corridor in Gwinnett County.

The subject parcel is located in the middle of the largest project "Suwanee Gateway", a dratic, livework-play, office/retail/residentail Project developed by Opus South Corporation. Area retailers within one mile include Walmart Supercenter, Cracker Barrel, Outback Steakhouse, Applebee's, Shanes Rib Shack and Cici's Pizza. This location is one of the fastest growing areas in Gwinnett County. This site is a prime location for local, national or regional office and hotel developer who can take advantage of this excellent location.

## MARKETING FLYER

Purchase Price Price per Acre Lot Size (Acre) Zoning \$790,000 \$180,778 4.37 C2

### **Investment Highlights**

- Premier Hotel Development Site Owned by Bank in Suwanee
- Rare Opportunity to Acquire 4.37 Acres of Suburban In-Fill Land
- Located in "Suwanee Gateway Project", the area surrounding Exit 111 off the I-85 Interstate, was the first area in Suwanee to be commercially developed

### **Overview**

TBRE is pleased to present this 4.37 Acre of Bank Owned Commercial Land, located in Suwanee. The parcel has good visibility from Lawrencevill-Suwanee Road, the major corridor in Gwinnett County.

The subject parcel is located in the middle of the largest project Suwanee Gateway, a dratic, live-work-play, office/retail/residential Project developed by Opus South Corporation. Area retailers within one mile include Walmart Supercenter, Cracker Barrel, Outback Steakhouse, Applebee's, Shanes Rib Shack and Cici's Pizza. This location is one of the fastest growing areas in Gwinnett county. This site is a prime location for local, national or regional office and hotel developer who can take advantage of this excellent location.