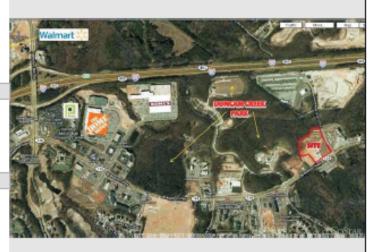

### **AERIAL MAP**

SURVEY

### LOCATION DESCRIPTION

TBRE is pleased to present this 4.37 Acre of Bank Owned Commercial Land, located in Suwanee. The parcel has good visibility from Lawrenceville-Suwanee Road, the major corridor in Gwinnett County.

The subject parcel is located in the middle of the largest project "Suwanee Gateway", a dratic, livework-play, office/retail/residentail Project developed by Opus South Corporation. Area retailers within one mile include Walmart Supercenter, Cracker Barrel, Outback Steakhouse, Applebee's, Shanes Rib Shack and Cici's Pizza. This location is one of the fastest growing areas in Gwinnett County. This site is a prime location for local, national or regional office and hotel developer who can take advantage of this excellent location.

The subject parcel is located in the middle of the largest project Suwanee Gateway, a dratic, live-work-play, office/retail/residential Project developed by Opus South Corporation. Area retailers within one mile include Walmart Supercenter, Cracker Barrel, Outback Steakhouse, Applebee's, Shanes Rib Shack and Cici's Pizza. This location is one of the fastest growing areas in Gwinnett county. This site is a prime location for local, national or regional office and hotel developer who can take advantage of this excellent location.