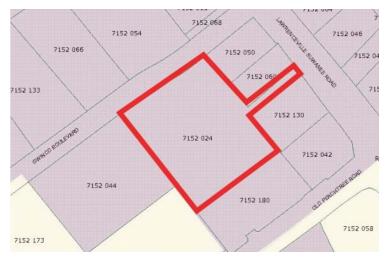

parcel is located in the middle of the largest project "Suwanee Gateway", a dratic, livework-play, office/retail/residentail Project developed by Opus South Corporation. Area retailers within one mile include Walmart Supercenter, Cracker Barrel, Outback Steakhouse, Applebee's, Shanes Rib Shack and Cici's Pizza. This location is one of the fastest growing areas in Gwinnett County. This site is a prime location for local, national or regional office and hotel developer who can take advantage of this excellent location.

Head northeast on I-85N and take exit 111 for GA-317N toward Suwanee.Keep right at the fork, follow signs for Lawrenceville Suwanee Road. Turn right onto GA-317 S/Lawrenceville Suwanee Road and take the 1st right onto Gwinco Blvd NW and the destination will be on the right.





### LOCATION MAP





### **AERIAL MAP**







SURVEY





### **PROPERTY PHOTOS**





## MARKETING FLYER



Purchase Price Price per Acre Lot Size (Acre) Zoning \$790,000 \$180,778 4.37 C2

### **Investment Highlights**

- Premier Hotel Development Site Owned by Bank in Suwanee
- Rare Opportunity to Acquire 4.37 Acres of Suburban In-Fill Land
- Located in "Suwanee Gateway Project", the area surrounding Exit 111 off the I-85 Interstate, was the first area in Suwanee to be commercially developed

### **Overview**

TBRE is pleased to present this 4.37 Acre of Bank Owned Commercial Land, located in Suwanee. The parcel has good visibility from Lawrencevill-Suwanee Road, the major corridor in Gwinnett County.

The subject parcel is located in the middle of the largest project Suwanee Gate