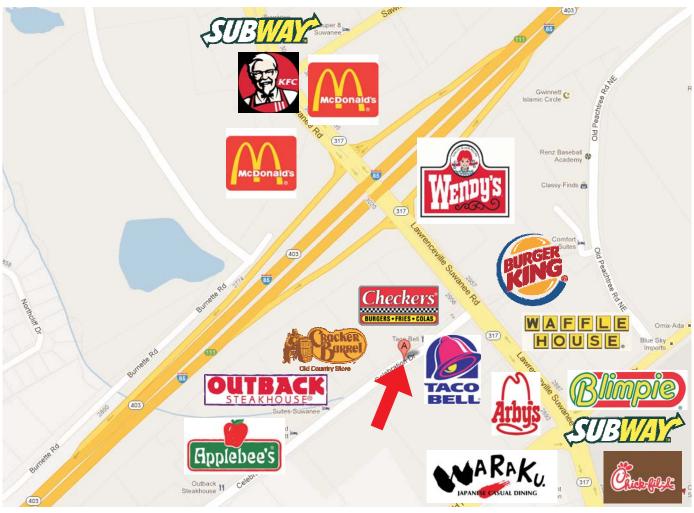

#### SECTION 4 - MARKET ANALYSIS

- Sales Comparables Average Sale Price per Acre
- Sales to Asking Price Differential
- Suwanee Gateway
- Nearest Hotels
- Nearest Restaurants

The subject parcel is located in the middle of the largest project "Suwanee Gateway", a dratic, livework-play, office/retail/residentail Project developed by Opus South Corporation. Area retailers within one mile include Walmart Supercenter, Cracker Barrel, Outback Steakhouse, Applebee's, Shanes Rib Shack and Cici's Pizza. This location is one of the fastest growing areas in Gwinnett County. This site is a prime location for local, national or regional office and hotel developer who can take advantage of this excellent location.

The subject parcel is located in the middle of the largest project Suwanee Gateway, a dratic, live-work-play, office/retail/residential Project developed by Opus South Corporation. Area retailers within one mile include Walmart Supercenter, Cracker Barrel, Outback Steakhouse, Applebee's, Shanes Rib Shack and Cici's Pizza. This location is one of the fastest growing areas in Gwinnett county. This site is a prime location for local, national or regional office and hotel developer who can take advantage of this excellent location.