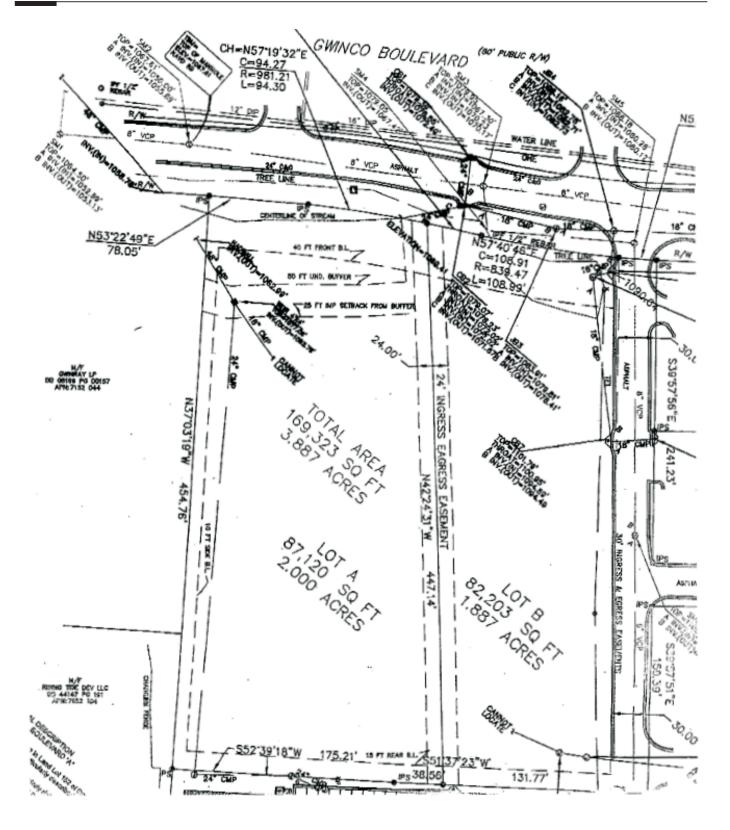

nee Gateway", a dratic, livework-play, office/retail/residentail Project developed by Opus South Corporation. Area retailers within one mile include Walmart Supercenter, Cracker Barrel, Outback Steakhouse, Applebee's, Shanes Rib Shack and Cici's Pizza. This location is one of the fastest growing areas in Gwinnett County. This site is a prime location for local, national or regional office and hotel developer who can take advantage of this excellent location.

Head northeast on I-85N and take exit 111 for GA-317N toward Suwanee.Keep right at the fork, follow signs for Lawrenceville Suwanee Road. Turn right onto GA-317 S/Lawrenceville Suwanee Road and take the 1st right onto Gwinco Blvd NW and the destination will be on the right.





### LOCATION MAP





### **AERIAL MAP**







SURVEY





### **PROPERTY PHOTOS**





## MARKETING FLYER



Purchase Price Price per Acre Lot Size (Acre) Zoning \$790,000 \$180,778 4.37 C2

### **Investment Highlights**

- Premier Hotel Development Site Owned by Bank in Suwanee
- Rare Opportunity to Acquire 4.37 Acres of Suburban In-Fill Land
- Located in "Suwanee Gateway Project", the area surrounding Exit 111 off the I-85 Interstate, was the first area in Suwanee to be commercially developed

### **Overview**

TBRE is pleased to present this 4.37 Acre of Bank Owned Commercial Land, located in Suwanee. The parcel has good visibility from Lawrencevill-Suwanee Road, the major corridor in Gwinnett County.

The subject parcel is located in the middle of the largest project Suwanee Gateway, a dratic, live-work-play, office/retail/residential Pro