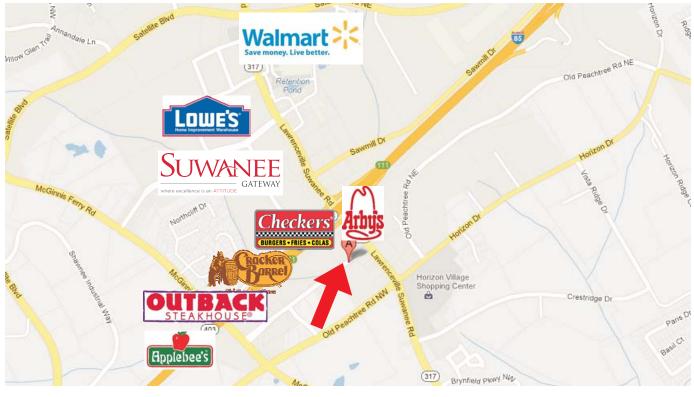

### LOCATION MAP

The subject parcel is located in the middle of the largest project "Suwanee Gateway", a dratic, livework-play, office/retail/residentail Project developed by Opus South Corporation. Area retailers within one mile include Walmart Supercenter, Cracker Barrel, Outback Steakhouse, Applebee's, Shanes Rib Shack and Cici's Pizza. This location is one of the fastest growing areas in Gwinnett County. This site is a prime location for local, national or regional office and hotel developer who can take advantage of this excellent location.

The subject parcel is located in the middle of the largest project Suwanee Gateway, a dratic, live-work-play, office/retail/residential Project developed by Opus South Corporation. Area retailers within one mile include Walmart Supercenter, Cracker Barrel, Outback Steakhouse, Applebee's, Shanes Rib Shack and Cici's Pizza. This location is one of the fastest growing areas in Gwinnett county. This site is a prime location for local, national or regional office and hotel developer who can take advantage of this excellent location.