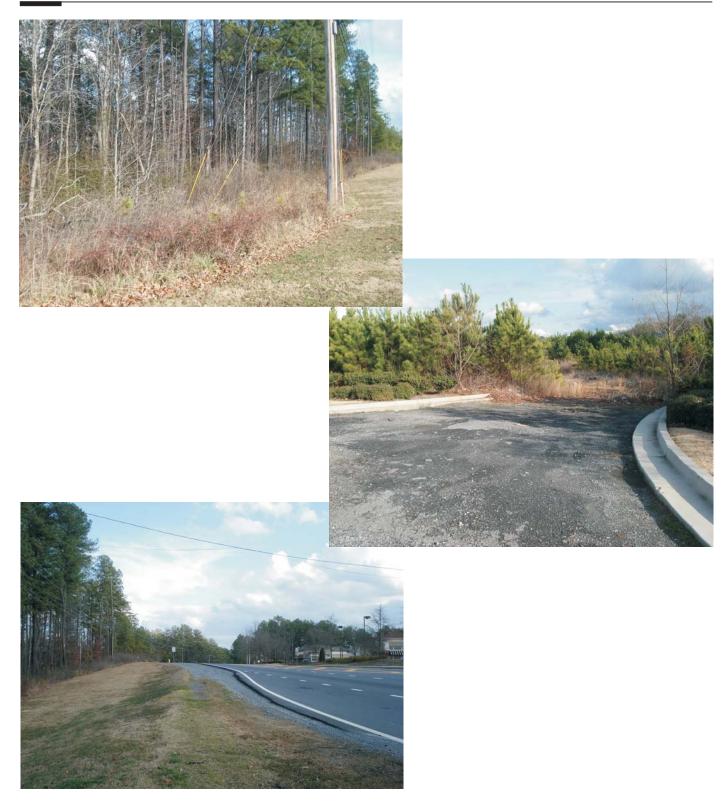

of land zoned O&I commercial. The property is located at the corner of Old Alabama road and Jones Bridge Road in Alpharetta, Georgia. The subject site has street frontage and excellent visibility. The strategic location provides quick and convenient access to Highway 400, Highway 141 and Peachtree Industrial Blvd., which provides access to Downtown Atlanta.

### LOCATION DESCRIPTION

Located in city of Alphretta which is a city in north Fulton County and a northern suburb of Atlanta. According to the 2010 Census, Alpharetta's population is 57,551. However, during the workday, the city swells to more than 120,000 residents, workers, and visitors, due to the more than 3,600 businesses that are located in the city.





## LOCATION MAP





## **PROPERTY PHOTOS**





## **PROPERTY PHOTOS**





MARKET ANALYSIS

## SALES COMPARABLES

| 1 789 Cres                    | cent River                                                         |                                                              |                                        | SOLE