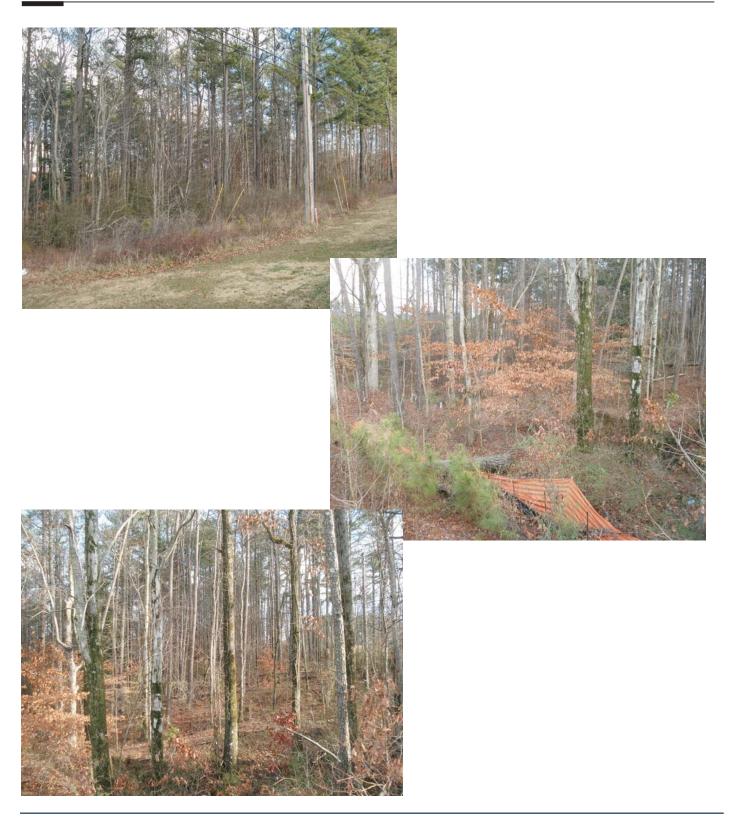

is comprised of square feet of land zoned O&I commercial. The property is located at the corner of Old Alabama road and Jones Bridge Road in Alpharetta, Georgia. The subject site has street frontage and excellent visibility. The strategic location provides quick and convenient access to Highway 400, Highway 141 and Peachtree Industrial Blvd., which provides access to Downtown Atlanta.

### LOCATION DESCRIPTION

Located in city of Alphretta which is a city in north Fulton County and a northern suburb of Atlanta. According to the 2010 Census, Alpharetta's population is 57,551. However, during the workday, the city swells to more than 120,000 residents, workers, and visitors, due to the more than 3,600 businesses that are located in the city.





## LOCATION MAP





## **PROPERTY PHOTOS**





## **PROPERTY PHOTOS**





MARKET ANALYSIS

## SALES COMPARABLES

| 1 789 Cres                    | cent River                                                         |                                                              |                                        | SOLE