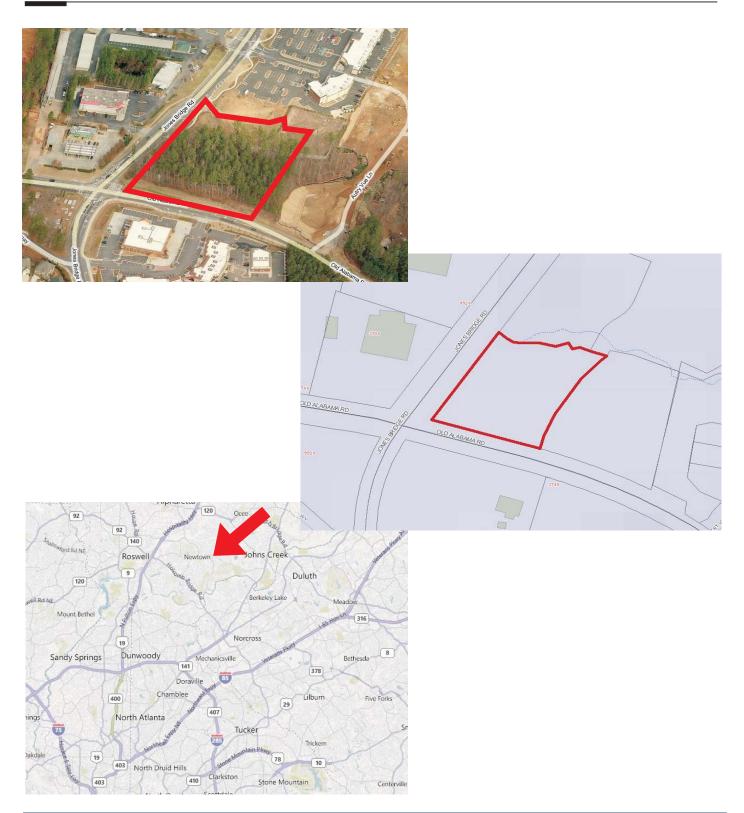

#### **PROPERTY DESCRIPTION**

The subject property is comprised of square feet of land zoned O&I commercial. The property is located at the corner of Old Alabama road and Jones Bridge Road in Alpharetta, Georgia. The subject site has street frontage and excellent visibility. The strategic location provides quick and convenient access to Highway 400, Highway 141 and Peachtree Industrial Blvd., which provides access to Downtown Atlanta.

## LOCATION MAP