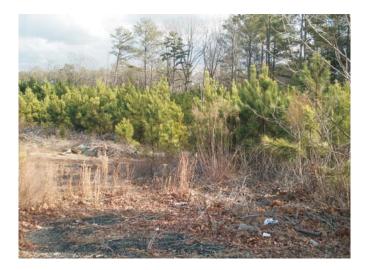

quare Foot | \$9.42                           |
| Square Footage        | 116,741                          |
| Acreage               | 2.68                             |
| Zoning                | O&I                              |
|                       |                                  |



### **INVESTMENT HIGHLIGHTS**

- Prime Development Opportunity
- 2.68 Acres of O&I Zoning Commercial Land
- Convenient to major high ways (Highway 400, Highway 141 & Peachtree Industrial Blvd.)
- Offered at 30 Percent Below Tax Value (Total \$1.4M Tax Value 2011)
- 2010 AADT (Average Annual Daily Traffic) : 23,864 vehicles per day
- 2010 Median Household Income within 1 miles : \$130,634
- Population counts exceed 80,221 within 3 miles





## **PROPERTY INFORMATION**

#### **PROPERTY DESCRIPTION**



The subject property is comprised of square feet of land zoned O&I commercial. The property is located at the corner of Old Alabama road and Jones Bridge Road in Alpharetta, Georgia. The subject site has street frontage and excellent visibility. The strategic location provides quick and convenient access to Highway 400, Highway 141 and Peachtree Industrial Blvd., which provides access to Downtown Atlanta.

### LOCATION DESCRIPTION

Located in city of Alphretta which is a city in north Fulton County and a northern suburb of Atlanta. According to the 2010 Census, Alpharetta's population is 57,551. However, during the workday, the city swells to more than 120,000 residents, workers, and visitors, due to the more than 3,600 businesses that are located in the city.





## LOCATION MAP





#