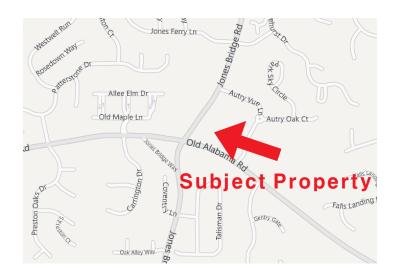

**PROPERTY DESCRIPTION**



The subject property is comprised of square feet of land zoned O&I commercial. The property is located at the corner of Old Alabama road and Jones Bridge Road in Alpharetta, Georgia. The subject site has street frontage and excellent visibility. The strategic location provides quick and convenient access to Highway 400, Highway 141 and Peachtree Industrial Blvd., which provides access to Downtown Atlanta.

### LOCATION DESCRIPTION

Located in city of Alphretta which is a city in north Fulton County and a northern suburb of Atlanta. According to the 2010 Census, Alpharetta's population is 57,551. However, during the workday, the city swells to more than 120,000 residents, workers, and visitors, due to the more than 3,600 businesses that are located in the city.





## LOCATION MAP





## **PROPERTY PHOTOS**





## **PROPERTY PHOTOS**





MARKET ANALYSIS

## SALES COMPARABLES

| 1 789 Cres                    | cent River                                                         |                                                              |                                        | SOLE