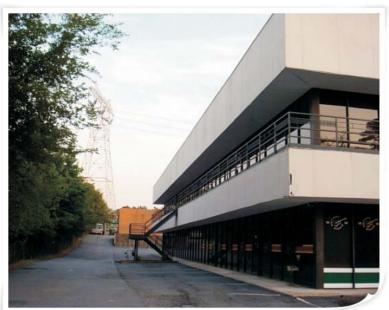

Blvd in Norcross.

This building gives an investor the opportunity to acquire a well maintained commercial property and likely to maintain very high occupancy levels along with the potential to increase rents in the future.

It has great frontage on Buford Hwy with exposure to over 33,700 vehicles per day, and contains approximately 67 total parking spaces.

## LOCATION DESCRIPTION

The property is located on Buford Hwy in Gwinnett County in the city of Norcross near Jimmy Carter Blvd. The subject property is surrounded by retails, auto repair shops, office buildings, and some light manufacturing areas. Only about 20 miles from the downtown Atlanta, the property is easy to access to both I-85 and I-285.





#### LOCATION MAP





## **PROPERTY PHOTOS**









#### **PROPERTY PHOTOS**









MARKET ANALYSIS



## SALES COMPARABLES





# DEMOGRAPHICS





| 22.022050.04.040200               |                 | Cito Tumor                          | Bing     |         |                 | Latitude:<br>Longitude: | 33.933052<br>-84.219298 |
|-----------------------------------|-----------------|-------------------------------------|----------|---------|-----------------|-------------------------|-------------------------|
| 33.933052, -84.219298             |                 | Site Type:                          | Ring     |         |                 | Radius:                 | 1 miles                 |
| Summary                           |                 | 2000                                |          | 2009    |                 | 2014                    |