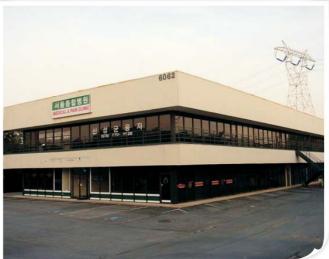

on Buford Hwy near Jimmy Carter Blvd in Norcross.

This building gives an investor the opportunity to acquire a well maintained commercial property and likely to maintain very high occupancy levels along with the potential to increase rents in the future.

It has great frontage on Buford Hwy with exposure to over 33,700 vehicles per day, and contains approximately 67 total parking spaces.

## LOCATION DESCRIPTION

The property is located on Buford Hwy in Gwinnett County in the city of Norcross near Jimmy Carter Blvd. The subject property is surrounded by retails, auto repair shops, office buildings, and some light manufacturing areas. Only about 20 miles from the downtown Atlanta, the property is easy to access to both I-85 and I-285.





#### LOCATION MAP





## **PROPERTY PHOTOS**









#### **PROPERTY PHOTOS**









MARKET ANALYSIS



## SALES COMPARABLES





# DEMOGRAPHICS





| 22.022050.04.040200               |                 | Cito Tumor                          | Bing     |         |                 | Latitude:<br>Longitude: | 33.933052<br>-84.219298 |
|-----------------------------------|-----------------|-------------------------------------|----------|---------|-----------------|-------------------------|-------------------------|
| 33.933052, -84.219298             |                 | Site Type:                          | Ring     |         |                 | Radius:                 | 1 miles                 |
| Summary                           |                 | 2000                                |          | 2009    |                 | 2014