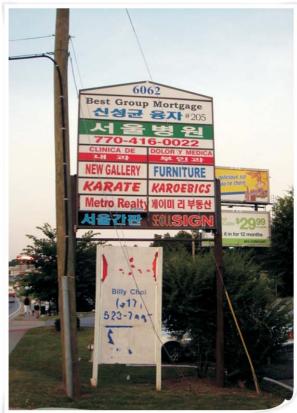

d in Norcross.

This building gives an investor the opportunity to acquire a well maintained commercial property and likely to maintain very high occupancy levels along with the potential to increase rents in the future.

It has great frontage on Buford Hwy with exposure to over 33,700 vehicles per day, and contains approximately 67 total parking spaces.

## LOCATION DESCRIPTION

The property is located on Buford Hwy in Gwinnett County in the city of Norcross near Jimmy Carter Blvd. The subject property is surrounded by retails, auto repair shops, office buildings, and some light manufacturing areas. Only about 20 miles from the downtown Atlanta, the property is easy to access to both I-85 and I-285.





#### LOCATION MAP





## **PROPERTY PHOTOS**









#### **PROPERTY PHOTOS**









MARKET ANALYSIS



## SALES COMPARABLES





# DEMOGRAPHICS





| 22.022050.04.040200               |                 | Cito Tumor                          | Bing     |         |                 | Latitude:<br>Longitude: | 33.933052<br>-84.219298 |
|-----------------------------------|-----------------|-------------------------------------|----------|---------|-----------------|-------------------------|-------------------------|
| 33.933052, -84.219298             |                 | Site Type:                          | Ring     |         |                 | Radius:                 | 1 miles                 |
| Summary                           |                 | 2000                                |          | 2009    |                 | 2014                    |