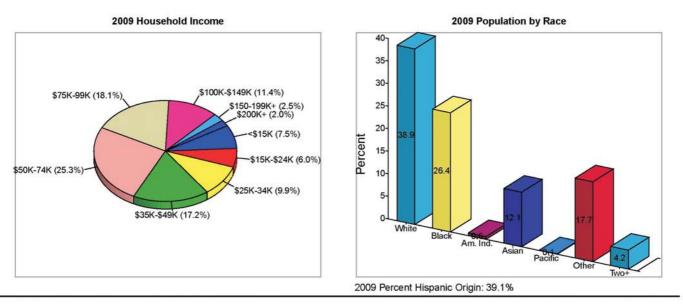

55

65

35

45

15-19

20-24

|                                   |                  |                  |                                                                                                                 |               |                  | Latitude:<br>Longitude: | 33.933052<br>-84.219298 |
|-----------------------------------|------------------|------------------|-----------------------------------------------------------------------------------------------------------------|---------------|------------------|-------------------------|-------------------------|
| 33.933052, -84.219298             |                  | Site Type:       | Ring                                                                                                            |               |                  | Radius:                 | 3 miles                 |
| Summary                           |                  | 2000             |                                                                                                                 | 2009          |                  | 2014                    |                         |
| Population                        |                  | 90,553           |                                                                                                                 | 105,085       |                  | 111,932                 |                         |
| Households                        |                  | 32,740           |                                                                                                                 | 36,266        |                  | 38,378                  |                         |
| Families                          |                  | 19,470           |                                                                                                                 | 19,953        |                  | 20,295                  |                         |
| Average Household Size            |                  | 2.74             |                                                                                                                 | 2.87          |                  | 2.89                    |                         |
| Owner Occupied HUs                |                  | 12,080           |                                                                                                                 | 12,255        |                  | 12,861                  |                         |
| Renter Occupied HUs               |                  | 20,660           |                                                                                                                 | 24,010        |                  | 25,517                  |                         |
| Median Age                        |                  | 29.0             |                                                                                                                 | 29.8          |                  | 29.9                    |                         |
| Trends: 2009-2014 Annual Rate     |                  | Area             |                                                                                                                 | State         |                  | National                |                         |
| Population                        |                  | 1.27%            |                                                                                                                 | 0%            |                  | 0.91%                   |                         |
| Households                        |                  | 1.14%            |                                                                                                                 | 0%            |                  | 0.94%                   |                         |
| Families                          |                  | 0.34%            |                                                                                                                 | 0%            |                  | 0.74%                   |                         |
| Owner HHs                         |                  | 0.97%            |                                                                                                                 | 0%            |                  | 1.19%                   |                         |
| Median Household Income           |                  | -0.05%           |                                                                                                                 | 0%            |                  | 0.80%                   |                         |
|                                   | 200              | 00               | 20                                                                                                              | 09            | 201              | 14                      |                         |
| Households by Income              | Number           | Percent          | Number                                                                                                          | Percent       | Number           | Percent                 |                         |
| < \$15,000                        | 3,093            | 9.5%             | 2,731                                                                                                           | 7.5%          | 2,622            | 6.8%                    |                         |
| \$15,000 - \$24,999               | 3,954            | 12.1%            | 2,194                                                                                                           | 6.0%          | 2,232            | 5.8%                    |                         |
| \$25,000 - \$34,999               | 5,080            | 15.5%            | 3,590                                                                                                           | 9.9%          | 3,294            | 8.6%                    |                         |
| \$35,000 - \$49,999               | 6,927            | 21.2%            | 6,224                                                                                                           | 17.2%         | 5,855            | 15.3%                   |                         |
| \$50,000 - \$74,999               | 7,659            | 23.4%            | 9,191                                                                                                           | 25.3%         | 10,372           | 27.0%                   |                         |
| \$75,000 - \$99,999               | 3,320            | 10.2%            | 6,556                                                                                                           | 18.1%         | 6,855            | 17.9%                   |                         |
| \$100,000 - \$149,999             | 1,889            | 5.8%             | 4,131                                                                                                           | 11.4%         | 5,303            | 13.8%                   |                         |
| \$150,000 - \$199,000             | 454              | 1.4%             | 912                                                                                                             | 2.5%          | 1,007            | 2.6%                    |                         |
| \$200,000+                        | 307              | 0.9%             | 738                                                                                                             | 2.0%          | 838              | 2.2%                    |                         |
| Median Household Income           | \$43,230         |                  | \$58,410                                                                                                        |               | \$58,264         |                         |                         |
| Average Household Income          | \$51,279         |                  | \$68,310                                                                                                        |               | \$70,726         |                         |                         |
| Per Capita Income                 | \$18,852         |                  | \$23,750                                                                                                        |               | \$24,434         |                         |                         |
|                                   | 200              | 00               | 1990 C | 09            | 201              | 14                      |                         |
| Population by Age                 | Number           | Percent          | Number                                                                                                          | Percent       | Number           | Percent                 |                         |
| 0 - 4                             | 7,558            | 8.3%             | 8,661                                                                                                           | 8.2%          | 9,230            | 8.2%                    |                         |
| 5 - 9                             | 6,216            | 6.9%             | 7,102                                                                                                           | 6.8%          | 7,637            | 6.8%                    |                         |
| 10 - 14                           | 5,200            | 5.7%             | 6,119                                                                                                           | 5.8%          | 6,532            | 5.8%                    |                         |
| 15 - 19                           | 5,731            | 6.3%             | 6,435                                                                                                           | 6.1%          | 6,501            | 5.8%                    |                         |
| 20 - 24                           | 10,026           | 11.1%            | 11,259                                                                                                          | 10.7%         | 12,140           | 10.8%                   |                         |
| 25 - 34                           | 24,021           | 26.5%            | 24,001                                                                                                          | 22.8%         | 25,424           | 22.7%                   |                         |
| 35 - 44                           | 15,444           | 17.1%            | 17,269                                                                                                          | 16.4%         | 16,951           | 15.1%                   |                         |
| 45 - 54                           | 8,663            | 9.6%             | 12,233                                                                                                          | 11.6%         | 13,055           | 11.7%                   |                         |
| 55 - 64                           | 4,501            | 5.0%             | 7,123                                                                                                           | 6.8%          | 8,272            | 7.4%                    |                         |
| 65 - 74                           | 2,064            | 2.3%             | 3,092                                                                                                           | 2.9%          | 4,069            | 3.6%                    |                         |
| 75 - 84                           | 928              | 1.0%             | 1,384                                                                                                           | 1.3%          | 1,646            | 1.5%                    |                         |
| 85+                               | 201              | 0.2%             | 409                                                                                                             | 0.4%          | 474              | 0.4%                    |                         |
| Deep and Ethnicity                | 200              |                  |                                                                                                                 | 09<br>Demonst | 201<br>Number    |                         |                         |
| Race and Ethnicity<br>White Alone | Number           | Percent<br>45.9% | 40,851                                                                                                          | 38.9%         | Number           | Percent                 |                         |
| Black Alone                       | 41,535<br>24,657 | 45.9%<br>27.2%   | 27,754                                                                                                          | 26.4%         | 40,672<br>28,845 | 36.3%<br>25.8%          |                         |
| American Indian Alone             | 24,657           | 0.6%             | 625                                                                                                             | 0.6%          | 20,045           | 0.6%                    |                         |
| Asian Alone                       | 9,316            | 10.3%            | 12,700                                                                                                          | 12.1%         | 14,399           | 12.9%                   |                         |
| Pacific Islander Alone            | 9,318            | 0.1%             | 12,700                                                                                                          | 0.1%          | 14,399           | 0.1%                    |                         |
| Some Other Race Alone             | 11,183           | 12.3%            | 18,593                                                                                                          | 17.7%         | 22,237           | 19.9%                   |                         |
| Two or More Races                 | 3,264            | 3.6%             | 4,434                                                                                                           | 4.2%          | 4,960            | 4.4%                    |                         |
| Hispanic Origin (Any Race)        | 27,262           | 30.1%            | 41,055                                                                                                          | 39.1%         | 47,727           | 42.6%                   |                         |