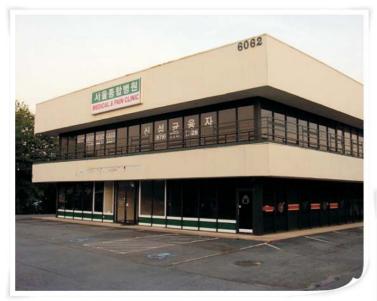

#### **PROPERTY DESCRIPTION**

TriPrisma Real Estate Services is pleased to offer this subject property located at 6062 Buford Hwy in Norcross, GA for sale. This two story, approximate 18,300 sq ft C-2 zoned office & retail building is located on busy street on Buford Hwy near Jimmy Carter Blvd in Norcross.

This building gives an investor the opportunity to acquire a well maintained commercial property and likely to maintain very high occupancy levels along with the potential to increase rents in the future.

It has great frontage on Buford Hwy with exposure to over 33,700 vehicles per day, and contains approximately 67 total parking spaces.