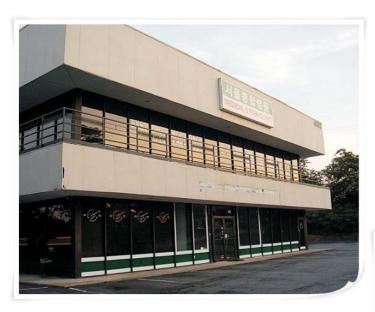

et on Buford Hwy near Jimmy Carter Blvd in Norcross.

This building gives an investor the opportunity to acquire a well maintained commercial property and likely to maintain very high occupancy levels along with the potential to increase rents in the future.

It has great frontage on Buford Hwy with exposure to over 33,700 vehicles per day, and contains approximately 67 total parking spaces.

## LOCATION DESCRIPTION

The property is located on Buford Hwy in Gwinnett County in the city of Norcross near Jimmy Carter Blvd. The subject property is surrounded by retails, auto repair shops, office buildings, and some light manufacturing areas. Only about 20 miles from the downtown Atlanta, the property is easy to access to both I-85 and I-285.





#### LOCATION MAP





## **PROPERTY PHOTOS**









#### **PROPERTY PHOTOS**









MARKET ANALYSIS



## SALES COMPARABLES





# DEMOGRAPHICS





| 22.022050.04.040200               |                 | Cito Tumor                          | Bing     |         |                 | Latitude:<br>Longitude: | 33.933052<br>-84.219298 |
|-----------------------------------|-----------------|-------------------------------------|----------|---------|-----------------|-------------------------|-------------------------|
| 33.933052, -84.219298             |                 | Site Type:                          | Ring     |         |                 | Radius:                 | 1 miles                 |
| Summary                           |                 | 2000                                |          | 2009    |                 | 2014