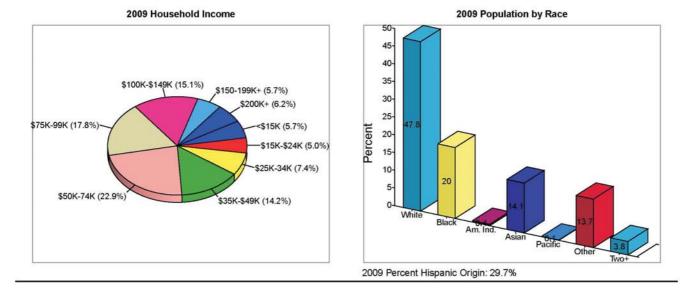

|                               |          |            |          |         |          | Latitude:<br>Longitude: | 33.933052<br>-84.219298 |
|-------------------------------|----------|------------|----------|---------|----------|-------------------------|-------------------------|
| 33.933052, -84.219298         |          | Site Type: | Ring     |         |          | Radius:                 | 5 miles                 |
| Summary                       |          | 2000       |          | 2009    |          | 2014                    |                         |
| Population                    |          | 224,056    |          | 256,270 |          | 272,621                 |                         |
| Households                    |          | 82,315     |          | 91,535  |          | 96,933                  |                         |
| Families                      |          | 52,694     |          | 54,890  |          | 56,184                  |                         |
| Average Household Size        |          | 2.70       |          | 2.78    |          | 2.79                    |                         |
| Owner Occupied HUs            |          | 41,943     |          | 43,997  |          | 46,555                  |                         |
| Renter Occupied HUs           |          | 40,372     |          | 47,538  |          | 50,379                  |                         |
| Median Age                    |          | 31.2       |          | 32.5    |          | 32.6                    |                         |
| Trends: 2009-2014 Annual Rate |          | Area       |          | State   |          | National                |                         |
| Population                    |          | 1.24%      |          | 0%      |          | 0.91%                   |                         |
| Households                    |          | 1.15%      |          | 0%      |          | 0.94%                   |                         |
| Families                      |          | 0.47%      |          | 0%      |          | 0.74%                   |                         |
| Owner HHs                     |          | 1.14%      |          | 0%      |          | 1.19%                   |                         |
| Median Household Income       |          | 0.77%      |          | 0%      |          | 0.80%                   |                         |
|                               | 200      | 00         | 20       | 009     | 20       | 14                      |                         |
| Households by Income          | Number   | Percent    | Number   | Percent | Number   | Percent                 |                         |
| < \$15,000                    | 6,384    | 7.8%       | 5,262    | 5.7%    | 4,975    | 5.1%                    |                         |
| \$15,000 - \$24,999           | 7,654    | 9.3%       | 4,559    | 5.0%    | 4,569    | 4.7%                    |                         |
| \$25,000 - \$34,999           | 10,401   | 12.6%      | 6,789    | 7.4%    | 6,138    | 6.3%                    |                         |
| \$35,000 - \$49,999           | 15,364   | 18.7%      | 13,025   | 14.2%   | 12,138   | 12.5%                   |                         |
| \$50,000 - \$74,999           | 18,279   | 22.2%      | 20,970   | 22.9%   | 22,997   | 23.7%                   |                         |
| \$75,000 - \$99,999           | 9,722    | 11.8%      | 16,260   | 17.8%   | 17,825   | 18.4%                   |                         |
| \$100,000 - \$149,999         | 8,519    | 10.3%      | 13,802   | 15.1%   | 16,278   | 16.8%                   |                         |
| \$150,000 - \$199,000         | 3,112    | 3.8%       | 5,197    | 5.7%    | 5,662    | 5.8%                    |                         |
| \$200,000+                    | 2,891    | 3.5%       | 5,669    | 6.2%    | 6,351    | 6.6%                    |                         |
| Median Household Income       | \$51,341 |            | \$68,217 |         | \$70,880 |                         |                         |
| Average Household Income      | \$67,304 |            | \$88,184 |         | \$91,343 |                         |                         |
| Per Capita Income             | \$24,955 |            | \$31,585 |         | \$32,574 |                         |                         |
|                               | 200      | 00         | 20       | 009     | 20       | 14                      |                         |
| Population by Age             | Number   | Percent    | Number   | Percent | Number   | Percent                 |                         |
| 0 - 4                         | 17,525   | 7.8%       | 19,370   | 7.6%    | 20,417   | 7.5%                    |                         |
| 5 - 9                         | 15,475   | 6.9%       | 17,023   | 6.6%    | 18,124   | 6.6%                    |                         |
| 10 - 14                       | 13,369   | 6.0%       | 15,864   | 6.2%    | 16,745   | 6.1%                    |                         |
| 15 - 19                       | 13,517   | 6.0%       | 15,753   | 6.1%    | 16,237   | 6.0%                    |                         |
| 20 - 24                       | 19,929   | 8.9%       | 22,332   | 8.7%    | 24,294   | 8.9%                    |                         |
| 25 - 34                       | 50,352   | 22.5%      | 49,024   | 19.1%   | 52,034   | 19.1%                   |                         |
| 35 - 44                       | 39,755   | 17.7%      | 41,777   | 16.3%   | 40,460   | 14.8%                   |                         |
| 45 - 54                       | 26,932   | 12.0%      | 34,791   | 13.6%   | 36,650   | 13.4%                   |                         |
| 55 - 64                       | 14,616   | 6.5%       | 22,575   | 8.8%    | 25,426   | 9.3%                    |                         |
| 65 - 74                       | 7,921    | 3.5%       | 10,586   | 4.1%    | 14,131   | 5.2%                    |                         |
| 75 - 84                       | 3,748    | 1.7%       | 5,455    | 2.1%    | 6,044    | 2.2%                    |                         |
| 85+                           | 918      | 0.4%       | 1,718    | 0.7%    | 2,058    | 0.8%                    |                         |
|                               | 200      | 00         |          | 009     | 20       | 14                      |                         |
| Race and Ethnicity            | Number   | Percent    | Number   | Percent | Number   | Percent                 |                         |
| White Alone                   | 125,568  | 56.0%      | 122,545  | 47.8%   | 120,830  | 44.3%                   |                         |
| Black Alone                   | 44,177   | 19.7%      | 51,339   | 20.0%   | 54,228   | 19.9%                   |                         |
| American Indian Alone         | 936      | 0.4%       | 1,150    | 0.4%    | 1,248    | 0.5%                    |                         |
| Asian Alone                   | 25,252   | 11.3%      | 36,062   | 14.1%   | 42,004   | 15.4%                   |                         |
| Pacific Islander Alone        | 199      | 0.1%       | 263      | 0.1%    | 289      | 0.1%                    |                         |
| Some Other Race Alone         | 20,959   | 9.4%       | 35,235   | 13.7%   | 43,005   | 15.8%                   |                         |
| Two or More Races             | 6,965    | 3.1%       | 9,676    | 3.8%    | 11,016   | 4.0%                    |                         |
| Hispanic Origin (Any Race)    | 49,515   | 22.1%      | 76,132   | 29.7%   | 90,257   | 33.1%                   |                         |