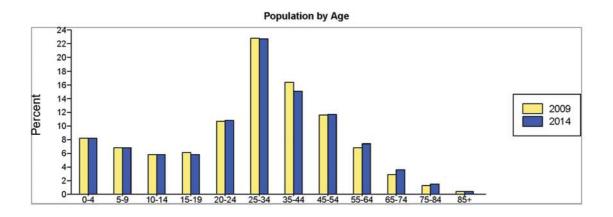

55

65

35

45

15-19

20-24

|                                   |                  |                  |                                                                                                                 |               |                  | Latitude:<br>Longitude: | 33.933052<br>-84.219298 |
|-----------------------------------|------------------|------------------|-----------------------------------------------------------------------------------------------------------------|---------------|------------------|-------------------------|-------------------------|
| 33.933052, -84.219298             |                  | Site Type:       | Ring                                                                                                            |               |                  | Radius:                 | 3 miles                 |
| Summary                           |                  | 2000             |                                                                                                                 | 2009          |                  | 2014                    |                         |
| Population                        |                  | 90,553           |                                                                                                                 | 105,085       |                  | 111,932                 |                         |
| Households                        |                  | 32,740           |                                                                                                                 | 36,266        |                  | 38,378                  |                         |
| Families                          |                  | 19,470           |                                                                                                                 | 19,953        |                  | 20,295                  |                         |
| Average Household Size            |                  | 2.74             |                                                                                                                 | 2.87          |                  | 2.89                    |                         |
| Owner Occupied HUs                |                  | 12,080           |                                                                                                                 | 12,255        |                  | 12,861                  |                         |
| Renter Occupied HUs               |                  | 20,660           |                                                                                                                 | 24,010        |                  | 25,517                  |                         |
| Median Age                        |                  | 29.0             |                                                                                                                 | 29.8          |                  | 29.9                    |                         |
| Trends: 2009-2014 Annual Rate     |                  | Area             |                                                                                                                 | State         |                  | National                |                         |
| Population                        |                  | 1.27%            |                                                                                                                 | 0%            |                  | 0.91%                   |                         |
| Households                        |                  | 1.14%            |                                                                                                                 | 0%            |                  | 0.94%                   |                         |
| Families                          |                  | 0.34%            |                                                                                                                 | 0%            |                  | 0.74%                   |                         |
| Owner HHs                         |                  | 0.97%            |                                                                                                                 | 0%            |                  | 1.19%                   |                         |
| Median Household Income           |                  | -0.05%           |                                                                                                                 | 0%            |                  | 0.80%                   |                         |
|                                   | 200              | 00               | 20                                                                                                              | 09            | 201              | 14                      |                         |
| Households by Income              | Number           | Percent          | Number                                                                                                          | Percent       | Number           | Percent                 |                         |
| < \$15,000                        | 3,093            | 9.5%             | 2,731                                                                                                           | 7.5%          | 2,622            | 6.8%                    |                         |
| \$15,000 - \$24,999               | 3,954            | 12.1%            | 2,194                                                                                                           | 6.0%          | 2,232            | 5.8%                    |                         |
| \$25,000 - \$34,999               | 5,080            | 15.5%            | 3,590                                                                                                           | 9.9%          | 3,294            | 8.6%                    |                         |
| \$35,000 - \$49,999               | 6,927            | 21.2%            | 6,224                                                                                                           | 17.2%         | 5,855            | 15.3%                   |                         |
| \$50,000 - \$74,999               | 7,659            | 23.4%            | 9,191                                                                                                           | 25.3%         | 10,372           | 27.0%                   |                         |
| \$75,000 - \$99,999               | 3,320            | 10.2%            | 6,556                                                                                                           | 18.1%         | 6,855            | 17.9%                   |                         |
| \$100,000 - \$149,999             | 1,889            | 5.8%             | 4,131                                                                                                           | 11.4%         | 5,303            | 13.8%                   |                         |
| \$150,000 - \$199,000             | 454              | 1.4%             | 912                                                                                                             | 2.5%          | 1,007            | 2.6%                    |                         |
| \$200,000+                        | 307              | 0.9%             | 738                                                                                                             | 2.0%          | 838              | 2.2%                    |                         |
| Median Household Income           | \$43,230         |                  | \$58,410                                                                                                        |               | \$58,264         |                         |                         |
| Average Household Income          | \$51,279         |                  | \$68,310                                                                                                        |               | \$70,726         |                         |                         |
| Per Capita Income                 | \$18,852         |                  | \$23,750                                                                                                        |               | \$24,434         |                         |                         |
|                                   | 200              | 00               | 1990 C | 09            | 201              | 14                      |                         |
| Population by Age                 | Number           | Percent          | Number                                                                                                          | Percent       | Number           | Percent                 |                         |
| 0 - 4                             | 7,558            | 8.3%             | 8,661                                                                                                           | 8.2%          | 9,230            | 8.2%                    |                         |
| 5 - 9                             | 6,216            | 6.9%             | 7,102                                                                                                           | 6.8%          | 7,637            | 6.8%                    |                         |
| 10 - 14                           | 5,200            | 5.7%             | 6,119                                                                                                           | 5.8%          | 6,532            | 5.8%                    |                         |
| 15 - 19                           | 5,731            | 6.3%             | 6,435                                                                                                           | 6.1%          | 6,501            | 5.8%                    |                         |
| 20 - 24                           | 10,026           | 11.1%            | 11,259                                                                                                          | 10.7%         | 12,140           | 10.8%                   |                         |
| 25 - 34                           | 24,021           | 26.5%            | 24,001                                                                                                          | 22.8%         | 25,424           | 22.7%                   |                         |
| 35 - 44                           | 15,444           | 17.1%            | 17,269                                                                                                          | 16.4%         | 16,951           | 15.1%                   |                         |
| 45 - 54                           | 8,663            | 9.6%             | 12,233                                                                                                          | 11.6%         | 13,055           | 11.7%                   |                         |
| 55 - 64                           | 4,501            | 5.0%             | 7,123                                                                                                           | 6.8%          | 8,272            | 7.4%                    |                         |
| 65 - 74                           | 2,064            | 2.3%             | 3,092                                                                                                           | 2.9%          | 4,069            | 3.6%                    |                         |
| 75 - 84                           | 928              | 1.0%             | 1,384                                                                                                           | 1.3%          | 1,646            | 1.5%                    |                         |
| 85+                               | 201              | 0.2%             | 409                                                                                                             | 0.4%          | 474              | 0.4%                    |                         |
| Deep and Ethnicity                | 200              |                  |                                                                                                                 | 09<br>Demonst | 201<br>Number    |                         |                         |
| Race and Ethnicity<br>White Alone | Number           | Percent<br>45.9% | 40,851                                                                                                          | 38.9%         | Number           | Percent                 |                         |
| Black Alone                       | 41,535<br>24,657 | 45.9%<br>27.2%   | 27,754                                                                                                          | 26.4%         | 40,672<br>28,845 | 36.3%<br>25.8%          |                         |
| American Indian Alone             | 24,657           | 0.6%             | 625                                                                                                             | 0.6%          | 20,045           | 0.6%                    |                         |
| Asian Alone                       | 9,316            | 10.3%            | 12,700                                                                                                          | 12.1%         | 14,399           | 12.9%                   |                         |
| Pacific Islander Alone            | 9,318            | 0.1%             | 12,700                                                                                                          | 0.1%          | 14,399           | 0.1%                    |                         |
| Some Other Race Alone             | 11,183           | 12.3%            | 18,593                                                                                                          | 17.7%         | 22,237           | 19.9%                   |                         |
| Two or More Races                 | 3,264            | 3.6%             | 4,434                                                                                                           | 4.2%          | 4,960            | 4.4%                    |                         |
| Hispanic Origin (Any Race)        | 27,262           | 30.1%            | 41,055                                                                                                          | 39.1%         | 47,727           | 42.6%                   |                         |