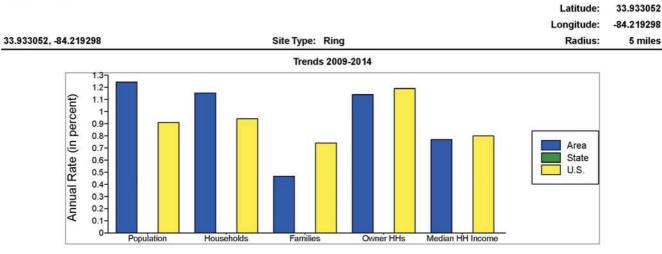

|                               |          |            |          |         |          | Latitude:<br>Longitude: | 33.933052<br>-84.219298 |
|-------------------------------|----------|------------|----------|---------|----------|-------------------------|-------------------------|
| 33.933052, -84.219298         |          | Site Type: | Ring     |         |          | Radius:                 | 5 miles                 |
| Summary                       |          | 2000       |          | 2009    |          | 2014                    |                         |
| Population                    |          | 224,056    |          | 256,270 |          | 272,621                 |                         |
| Households                    |          | 82,315     |          | 91,535  |          | 96,933                  |                         |
| Families                      |          | 52,694     |          | 54,890  |          | 56,184                  |                         |
| Average Household Size        |          | 2.70       |          | 2.78    |          | 2.79                    |                         |
| Owner Occupied HUs            |          | 41,943     |          | 43,997  |          | 46,555                  |                         |
| Renter Occupied HUs           |          | 40,372     |          | 47,538  |          | 50,379                  |                         |
| Median Age                    |          | 31.2       |          | 32.5    |          | 32.6                    |                         |
| Trends: 2009-2014 Annual Rate |          | Area       |          | State   |          | National                |                         |
| Population                    |          | 1.24%      |          | 0%      |          | 0.91%                   |                         |
| Households                    |          | 1.15%      |          | 0%      |          | 0.94%                   |                         |
| Families                      |          | 0.47%      |          | 0%      |          | 0.74%                   |                         |
| Owner HHs                     |          | 1.14%      |          | 0%      |          | 1.19%                   |                         |
| Median Household Income       |          | 0.77%      |          | 0%      |          | 0.80%                   |                         |
|                               | 200      | 00         | 20       | 009     | 20       | 14                      |                         |
| Households by Income          | Number   | Percent    | Number   | Percent | Number   | Percent                 |                         |
| < \$15,000                    | 6,384    | 7.8%       | 5,262    | 5.7%    | 4,975    | 5.1%                    |                         |
| \$15,000 - \$24,999           | 7,654    | 9.3%       | 4,559    | 5.0%    | 4,569    | 4.7%                    |                         |
| \$25,000 - \$34,999           | 10,401   | 12.6%      | 6,789    | 7.4%    | 6,138    | 6.3%                    |                         |
| \$35,000 - \$49,999           | 15,364   | 18.7%      | 13,025   | 14.2%   | 12,138   | 12.5%                   |                         |
| \$50,000 - \$74,999           | 18,279   | 22.2%      | 20,970   | 22.9%   | 22,997   | 23.7%                   |                         |
| \$75,000 - \$99,999           | 9,722    | 11.8%      | 16,260   | 17.8%   | 17,825   | 18.4%                   |                         |
| \$100,000 - \$149,999         | 8,519    | 10.3%      | 13,802   | 15.1%   | 16,278   | 16.8%                   |                         |
| \$150,000 - \$199,000         | 3,112    | 3.8%       | 5,197    | 5.7%    | 5,662    | 5.8%                    |                         |
| \$200,000+                    | 2,891    | 3.5%       | 5,669    | 6.2%    | 6,351    | 6.6%                    |                         |
| Median Household Income       | \$51,341 |            | \$68,217 |         | \$70,880 |                         |                         |
| Average Household Income      | \$67,304 |            | \$88,184 |         | \$91,343 |                         |                         |
| Per Capita Income             | \$24,955 |            | \$31,585 |         | \$32,574 |                         |                         |
|                               | 200      | 00         | 20       | 009     | 20       | 14                      |                         |
| Population by Age             | Number   | Percent    | Number   | Percent | Number   | Percent                 |                         |
| 0 - 4                         | 17,525   | 7.8%       | 19,370   | 7.6%    | 20,417   | 7.5%                    |                         |
| 5 - 9                         | 15,475   | 6.9%       | 17,023   | 6.6%    | 18,124   | 6.6%                    |                         |
| 10 - 14                       | 13,369   | 6.0%       | 15,864   | 6.2%    | 16,745   | 6.1%                    |                         |
| 15 - 19                       | 13,517   | 6.0%       | 15,753   | 6.1%    | 16,237   | 6.0%                    |                         |
| 20 - 24                       | 19,929   | 8.9%       | 22,332   | 8.7%    | 24,294   | 8.9%                    |                         |
| 25 - 34                       | 50,352   | 22.5%      | 49,024   | 19.1%   | 52,034   | 19.1%                   |                         |
| 35 - 44                       | 39,755   | 17.7%      | 41,777   | 16.3%   | 40,460   | 14.8%                   |                         |
| 45 - 54                       | 26,932   | 12.0%      | 34,791   | 13.6%   | 36,650   | 13.4%                   |                         |
| 55 - 64                       | 14,616   | 6.5%       | 22,575   | 8.8%    | 25,426   | 9.3%                    |                         |
| 65 - 74                       | 7,921    | 3.5%       | 10,586   | 4.1%    | 14,131   | 5.2%                    |                         |
| 75 - 84                       | 3,748    | 1.7%       | 5,455    | 2.1%    | 6,044    | 2.2%                    |                         |
| 85+                           | 918      | 0.4%       | 1,718    | 0.7%    | 2,058    | 0.8%                    |                         |
|                               | 200      | 00         |          | 009     | 20       | 14                      |                         |
| Race and Ethnicity            | Number   | Percent    | Number   | Percent | Number   | Percent                 |                         |
| White Alone                   | 125,568  | 56.0%      | 122,545  | 47.8%   | 120,830  | 44.3%                   |                         |
| Black Alone                   | 44,177   | 19.7%      | 51,339   | 20.0%   | 54,228   | 19.9%                   |                         |
| American Indian Alone         | 936      | 0.4%       | 1,150    | 0.4%    | 1,248    | 0.5%                    |                         |
| Asian Alone                   | 25,252   | 11.3%      | 36,062   | 14.1%   | 42,004   | 15.4%                   |                         |
| Pacific Islander Alone        | 199      | 0.1%       | 263      | 0.1%    | 289      | 0.1%                    |                         |
| Some Other Race Alone         | 20,959   | 9.4%       | 35,235   | 13.7%   | 43,005   | 15.8%                   |                         |
| Two or More Races             | 6,965    | 3.1%       | 9,676    | 3.8%    | 11,016   | 4.0%                    |                         |
| Hispanic Origin (Any Race)    | 49,515   | 22.1%      | 76,132   | 29.7%   | 90,257   | 33.1%                   |                         |