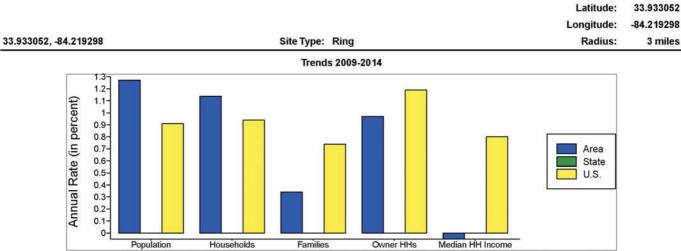

55

65

35

45

15-19

20-24

|                                   |                  |                  |                                                                                                                 |               |                  | Latitude:<br>Longitude: | 33.933052<br>-84.219298 |
|-----------------------------------|------------------|------------------|-----------------------------------------------------------------------------------------------------------------|---------------|------------------|-------------------------|-------------------------|
| 33.933052, -84.219298             |                  | Site Type:       | Ring                                                                                                            |               |                  | Radius:                 | 3 miles                 |
| Summary                           |                  | 2000             |                                                                                                                 | 2009          |                  | 2014                    |                         |
| Population                        |                  | 90,553           |                                                                                                                 | 105,085       |                  | 111,932                 |                         |
| Households                        |                  | 32,740           |                                                                                                                 | 36,266        |                  | 38,378                  |                         |
| Families                          |                  | 19,470           |                                                                                                                 | 19,953        |                  | 20,295                  |                         |
| Average Household Size            |                  | 2.74             |                                                                                                                 | 2.87          |                  | 2.89                    |                         |
| Owner Occupied HUs                |                  | 12,080           |                                                                                                                 | 12,255        |                  | 12,861                  |                         |
| Renter Occupied HUs               |                  | 20,660           |                                                                                                                 | 24,010        |                  | 25,517                  |                         |
| Median Age                        |                  | 29.0             |                                                                                                                 | 29.8          |                  | 29.9                    |                         |
| Trends: 2009-2014 Annual Rate     |                  | Area             |                                                                                                                 | State         |                  | National                |                         |
| Population                        |                  | 1.27%            |                                                                                                                 | 0%            |                  | 0.91%                   |                         |
| Households                        |                  | 1.14%            |                                                                                                                 | 0%            |                  | 0.94%                   |                         |
| Families                          |                  | 0.34%            |                                                                                                                 | 0%            |                  | 0.74%                   |                         |
| Owner HHs                         |                  | 0.97%            |                                                                                                                 | 0%            |                  | 1.19%                   |                         |
| Median Household Income           |                  | -0.05%           |                                                                                                                 | 0%            |                  | 0.80%                   |                         |
|                                   | 200              | 00               | 20                                                                                                              | 09            | 201              | 14                      |                         |
| Households by Income              | Number           | Percent          | Number                                                                                                          | Percent       | Number           | Percent                 |                         |
| < \$15,000                        | 3,093            | 9.5%             | 2,731                                                                                                           | 7.5%          | 2,622            | 6.8%                    |                         |
| \$15,000 - \$24,999               | 3,954            | 12.1%            | 2,194                                                                                                           | 6.0%          | 2,232            | 5.8%                    |                         |
| \$25,000 - \$34,999               | 5,080            | 15.5%            | 3,590                                                                                                           | 9.9%          | 3,294            | 8.6%                    |                         |
| \$35,000 - \$49,999               | 6,927            | 21.2%            | 6,224                                                                                                           | 17.2%         | 5,855            | 15.3%                   |                         |
| \$50,000 - \$74,999               | 7,659            | 23.4%            | 9,191                                                                                                           | 25.3%         | 10,372           | 27.0%                   |                         |
| \$75,000 - \$99,999               | 3,320            | 10.2%            | 6,556                                                                                                           | 18.1%         | 6,855            | 17.9%                   |                         |
| \$100,000 - \$149,999             | 1,889            | 5.8%             | 4,131                                                                                                           | 11.4%         | 5,303            | 13.8%                   |                         |
| \$150,000 - \$199,000             | 454              | 1.4%             | 912                                                                                                             | 2.5%          | 1,007            | 2.6%                    |                         |
| \$200,000+                        | 307              | 0.9%             | 738                                                                                                             | 2.0%          | 838              | 2.2%                    |                         |
| Median Household Income           | \$43,230         |                  | \$58,410                                                                                                        |               | \$58,264         |                         |                         |
| Average Household Income          | \$51,279         |                  | \$68,310                                                                                                        |               | \$70,726         |                         |                         |
| Per Capita Income                 | \$18,852         |                  | \$23,750                                                                                                        |               | \$24,434         |                         |                         |
|                                   | 200              | 00               | 1990 C | 09            | 201              | 14                      |                         |
| Population by Age                 | Number           | Percent          | Number                                                                                                          | Percent       | Number           | Percent                 |                         |
| 0 - 4                             | 7,558            | 8.3%             | 8,661                                                                                                           | 8.2%          | 9,230            | 8.2%                    |                         |
| 5 - 9                             | 6,216            | 6.9%             | 7,102                                                                                                           | 6.8%          | 7,637            | 6.8%                    |                         |
| 10 - 14                           | 5,200            | 5.7%             | 6,119                                                                                                           | 5.8%          | 6,532            | 5.8%                    |                         |
| 15 - 19                           | 5,731            | 6.3%             | 6,435                                                                                                           | 6.1%          | 6,501            | 5.8%                    |                         |
| 20 - 24                           | 10,026           | 11.1%            | 11,259                                                                                                          | 10.7%         | 12,140           | 10.8%                   |                         |
| 25 - 34                           | 24,021           | 26.5%            | 24,001                                                                                                          | 22.8%         | 25,424           | 22.7%                   |                         |
| 35 - 44                           | 15,444           | 17.1%            | 17,269                                                                                                          | 16.4%         | 16,951           | 15.1%                   |                         |
| 45 - 54                           | 8,663            | 9.6%             | 12,233                                                                                                          | 11.6%         | 13,055           | 11.7%                   |                         |
| 55 - 64                           | 4,501            | 5.0%             | 7,123                                                                                                           | 6.8%          | 8,272            | 7.4%                    |                         |
| 65 - 74                           | 2,064            | 2.3%             | 3,092                                                                                                           | 2.9%          | 4,069            | 3.6%                    |                         |
| 75 - 84                           | 928              | 1.0%             | 1,384                                                                                                           | 1.3%          | 1,646            | 1.5%                    |                         |
| 85+                               | 201              | 0.2%             | 409                                                                                                             | 0.4%          | 474              | 0.4%                    |                         |
| Deep and Ethnicity                | 200              |                  |                                                                                                                 | 09<br>Demonst | 201<br>Number    |                         |                         |
| Race and Ethnicity<br>White Alone | Number           | Percent<br>45.9% | 40,851                                                                                                          | 38.9%         | Number           | Percent                 |                         |
| Black Alone                       | 41,535<br>24,657 | 45.9%<br>27.2%   | 27,754                                                                                                          | 26.4%         | 40,672<br>28,845 | 36.3%<br>25.8%          |                         |
| American Indian Alone             | 24,657           | 0.6%             | 625                                                                                                             | 0.6%          | 20,045           | 0.6%                    |                         |
| Asian Alone                       | 9,316            | 10.3%            | 12,700                                                                                                          | 12.1%         | 14,399           | 12.9%                   |                         |
| Pacific Islander Alone            | 9,318            | 0.1%             | 12,700                                                                                                          | 0.1%          | 14,399           | 0.1%                    |                         |
| Some Other Race Alone             | 11,183           | 12.3%            | 18,593                                                                                                          | 17.7%         | 22,237           | 19.9%                   |                         |
| Two or More Races                 | 3,264            | 3.6%             | 4,434                                                                                                           | 4.2%          | 4,960            | 4.4%                    |                         |
| Hispanic Origin (Any Race)        | 27,262           | 30.1%            | 41,055                                                                                                          | 39.1%         | 47,727           | 42.6%                   |                         |