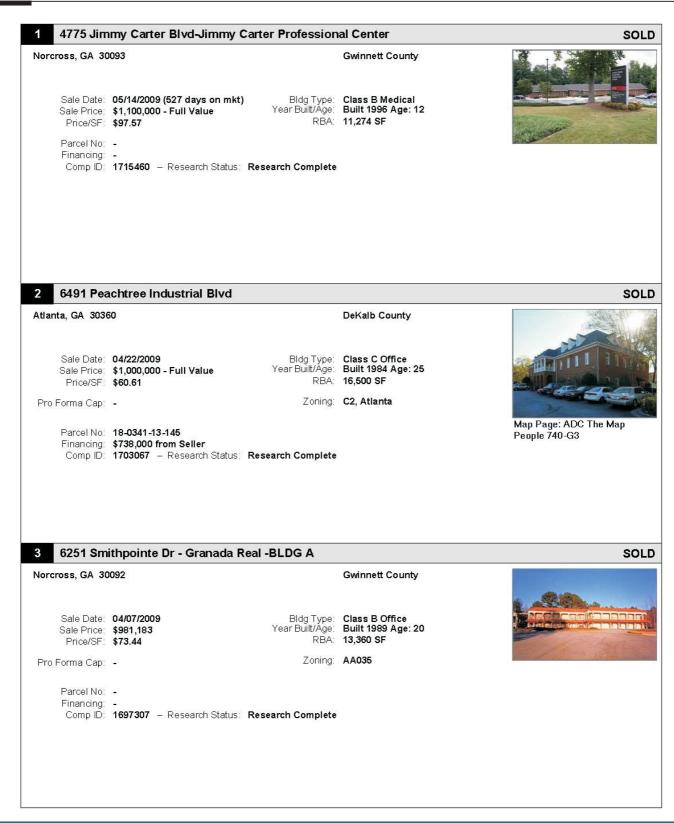

or the opportunity to acquire a well maintained commercial property and likely to maintain very high occupancy levels along with the potential to increase rents in the future.

It has great frontage on Buford Hwy with exposure to over 33,700 vehicles per day, and contains approximately 67 total parking spaces.

## LOCATION DESCRIPTION

The property is located on Buford Hwy in Gwinnett County in the city of Norcross near Jimmy Carter Blvd. The subject property is surrounded by retails, auto repair shops, office buildings, and some light manufacturing areas. Only about 20 miles from the downtown Atlanta, the property is easy to access to both I-85 and I-285.





#### LOCATION MAP





## **PROPERTY PHOTOS**









#### **PROPERTY PHOTOS**









MARKET ANALYSIS



## SALES COMPARABLES





# DEMOGRAPHICS





| 22.022050.04.040200               |                 | Cito Tumor                          | Bing     |         |                 | Latitude:<br>Longitude: | 33.933052<br>-84.219298 |
|-----------------------------------|-----------------|-------------------------------------|----------|---------|-----------------|-------------------------|-------------------------|
| 33.933052, -84.219298             |                 | Site Type:                          | Ring     |         |                 | Radius:                 | 1 miles                 |
| Summary                           |                 | 2000                                |          | 2009    |                 | 2014                    |                         |
| Population