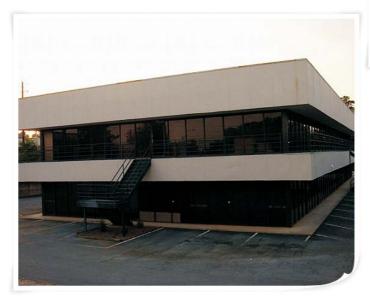

n Buford Hwy near Jimmy Carter Blvd in Norcross.

This building gives an investor the opportunity to acquire a well maintained commercial property and likely to maintain very high occupancy levels along with the potential to increase rents in the future.

It has great frontage on Buford Hwy with exposure to over 33,700 vehicles per day, and contains approximately 67 total parking spaces.

## LOCATION DESCRIPTION

The property is located on Buford Hwy in Gwinnett County in the city of Norcross near Jimmy Carter Blvd. The subject property is surrounded by retails, auto repair shops, office buildings, and some light manufacturing areas. Only about 20 miles from the downtown Atlanta, the property is easy to access to both I-85 and I-285.





#### LOCATION MAP





## **PROPERTY PHOTOS**









#### **PROPERTY PHOTOS**









MARKET ANALYSIS



## SALES COMPARABLES





# DEMOGRAPHICS





| 22.022050.04.040200               |                 | Cito Tumor                          | Bing     |         |                 | Latitude:<br>Longitude: | 33.933052<br>-84.219298 |
|-----------------------------------|-----------------|-------------------------------------|----------|---------|-----------------|-------------------------|-------------------------|
| 33.933052, -84.219298             |                 | Site Type:                          | Ring     |         |                 | Radius:                 | 1 miles                 |
| Summary                           |                 | 2000                                |          | 2009    |                 | 2014