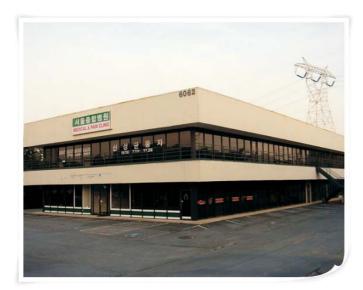

#### **PROPERTY DESCRIPTION**

TriPrisma Real Estate Services is pleased to offer this subject property located at 6062 Buford Hwy in Norcross, GA for sale. This two story, approximate 18,300 sq ft C-2 zoned office & retail building is located on busy street on Buford Hwy near Jimmy Carter Blvd in Norcross.

This building gives an investor the opportunity to acquire a well maintained commercial property and likely to maintain very high occupancy levels along with the potential to increase rents in the future.

It has great frontage on Buford Hwy with exposure to over 33,700 vehicles per day, and contains approximately 67 total parking spaces.