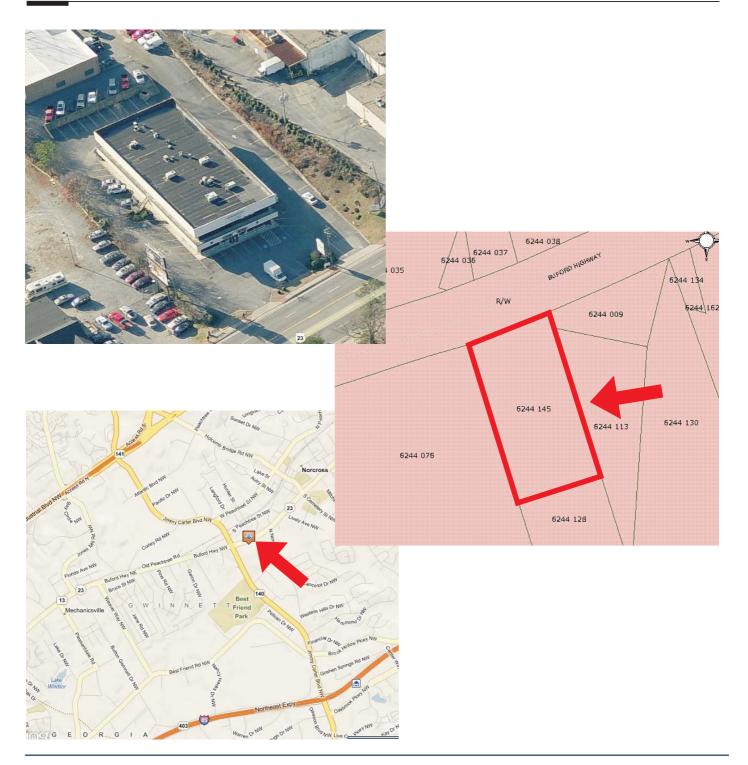

#### **PROPERTY DESCRIPTION**

TriPrisma Real Estate Services is pleased to offer this subject property located at 6062 Buford Hwy in Norcross, GA for sale. This two story, approximate 18,300 sq ft C-2 zoned office & retail building is located on busy street on Buford Hwy near Jimmy Carter Blvd in Norcross.

## LOCATION DESCRIPTION

The property is located on Buford Hwy in Gwinnett County in the city of Norcross near Jimmy Carter Blvd. The subject property is surrounded by retails, auto repair shops, office buildings, and some light manufacturing areas. Only about 20 miles from the downtown Atlanta, the property is easy to access to both I-85 and I-285.