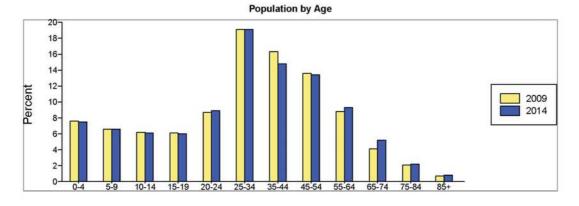

|                               |          |            |          |         |          | Latitude:<br>Longitude: | 33.933052<br>-84.219298 |
|-------------------------------|----------|------------|----------|---------|----------|-------------------------|-------------------------|
| 33.933052, -84.219298         |          | Site Type: | Ring     |         |          | Radius:                 | 5 miles                 |
| Summary                       |          | 2000       |          | 2009    |          | 2014                    |                         |
| Population                    |          | 224,056    |          | 256,270 |          | 272,621                 |                         |
| Households                    |          | 82,315     |          | 91,535  |          | 96,933                  |                         |
| Families                      |          | 52,694     |          | 54,890  |          | 56,184                  |                         |
| Average Household Size        |          | 2.70       |          | 2.78    |          | 2.79                    |                         |
| Owner Occupied HUs            |          | 41,943     |          | 43,997  |          | 46,555                  |                         |
| Renter Occupied HUs           |          | 40,372     |          | 47,538  |          | 50,379                  |                         |
| Median Age                    |          | 31.2       |          | 32.5    |          | 32.6                    |                         |
| Trends: 2009-2014 Annual Rate |          | Area       |          | State   |          | National                |                         |
| Population                    |          | 1.24%      |          | 0%      |          | 0.91%                   |                         |
| Households                    |          | 1.15%      |          | 0%      |          | 0.94%                   |                         |
| Families                      |          | 0.47%      |          | 0%      |          | 0.74%                   |                         |
| Owner HHs                     |          | 1.14%      |          | 0%      |          | 1.19%                   |                         |
| Median Household Income       |          | 0.77%      |          | 0%      |          | 0.80%                   |                         |
|                               | 200      | 00         | 20       | 009     | 20       | 14                      |                         |
| Households by Income          | Number   | Percent    | Number   | Percent | Number   | Percent                 |                         |
| < \$15,000                    | 6,384    | 7.8%       | 5,262    | 5.7%    | 4,975    | 5.1%                    |                         |
| \$15,000 - \$24,999           | 7,654    | 9.3%       | 4,559    | 5.0%    | 4,569    | 4.7%                    |                         |
| \$25,000 - \$34,999           | 10,401   | 12.6%      | 6,789    | 7.4%    | 6,138    | 6.3%                    |                         |
| \$35,000 - \$49,999           | 15,364   | 18.7%      | 13,025   | 14.2%   | 12,138   | 12.5%                   |                         |
| \$50,000 - \$74,999           | 18,279   | 22.2%      | 20,970   | 22.9%   | 22,997   | 23.7%                   |                         |
| \$75,000 - \$99,999           | 9,722    | 11.8%      | 16,260   | 17.8%   | 17,825   | 18.4%                   |                         |
| \$100,000 - \$149,999         | 8,519    | 10.3%      | 13,802   | 15.1%   | 16,278   | 16.8%                   |                         |
| \$150,000 - \$199,000         | 3,112    | 3.8%       | 5,197    | 5.7%    | 5,662    | 5.8%                    |                         |
| \$200,000+                    | 2,891    | 3.5%       | 5,669    | 6.2%    | 6,351    | 6.6%                    |                         |
| Median Household Income       | \$51,341 |            | \$68,217 |         | \$70,880 |                         |                         |
| Average Household Income      | \$67,304 |            | \$88,184 |         | \$91,343 |                         |                         |
| Per Capita Income             | \$24,955 |            | \$31,585 |         | \$32,574 |                         |                         |
|                               | 200      | 00         | 20       | 009     | 20       | 14                      |                         |
| Population by Age             | Number   | Percent    | Number   | Percent | Number   | Percent                 |                         |
| 0 - 4                         | 17,525   | 7.8%       | 19,370   | 7.6%    | 20,417   | 7.5%                    |                         |
| 5 - 9                         | 15,475   | 6.9%       | 17,023   | 6.6%    | 18,124   | 6.6%                    |                         |
| 10 - 14                       | 13,369   | 6.0%       | 15,864   | 6.2%    | 16,745   | 6.1%                    |                         |
| 15 - 19                       | 13,517   | 6.0%       | 15,753   | 6.1%    | 16,237   | 6.0%                    |                         |
| 20 - 24                       | 19,929   | 8.9%       | 22,332   | 8.7%    | 24,294   | 8.9%                    |                         |
| 25 - 34                       | 50,352   | 22.5%      | 49,024   | 19.1%   | 52,034   | 19.1%                   |                         |
| 35 - 44                       | 39,755   | 17.7%      | 41,777   | 16.3%   | 40,460   | 14.8%                   |                         |
| 45 - 54                       | 26,932   | 12.0%      | 34,791   | 13.6%   | 36,650   | 13.4%                   |                         |
| 55 - 64                       | 14,616   | 6.5%       | 22,575   | 8.8%    | 25,426   | 9.3%                    |                         |
| 65 - 74                       | 7,921    | 3.5%       | 10,586   | 4.1%    | 14,131   | 5.2%                    |                         |
| 75 - 84                       | 3,748    | 1.7%       | 5,455    | 2.1%    | 6,044    | 2.2%                    |                         |
| 85+                           | 918      | 0.4%       | 1,718    | 0.7%    | 2,058    | 0.8%                    |                         |
|                               | 200      | 00         |          | 009     | 20       | 14                      |                         |
| Race and Ethnicity            | Number   | Percent    | Number   | Percent | Number   | Percent                 |                         |
| White Alone                   | 125,568  | 56.0%      | 122,545  | 47.8%   | 120,830  | 44.3%                   |                         |
| Black Alone                   | 44,177   | 19.7%      | 51,339   | 20.0%   | 54,228   | 19.9%                   |                         |
| American Indian Alone         | 936      | 0.4%       | 1,150    | 0.4%    | 1,248    | 0.5%                    |                         |
| Asian Alone                   | 25,252   | 11.3%      | 36,062   | 14.1%   | 42,004   | 15.4%                   |                         |
| Pacific Islander Alone        | 199      | 0.1%       | 263      | 0.1%    | 289      | 0.1%                    |                         |
| Some Other Race Alone         | 20,959   | 9.4%       | 35,235   | 13.7%   | 43,005   | 15.8%                   |                         |
| Two or More Races             | 6,965    | 3.1%       | 9,676    | 3.8%    | 11,016   | 4.0%                    |                         |
| Hispanic Origin (Any Race)    | 49,515   | 22.1%      | 76,132   | 29.7%   | 90,257   | 33.1%                   |                         |