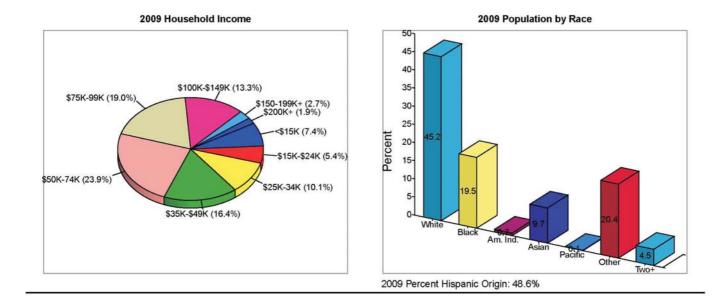

# DEMOGRAPHICS

| 22.022050.04.040200               |                 | Cito Tumor                          | Bing     |         |                 | Latitude:<br>Longitude: | 33.933052<br>-84.219298 |
|-----------------------------------|-----------------|-------------------------------------|----------|---------|-----------------|-------------------------|-------------------------|
| 33.933052, -84.219298             |                 | Site Type:                          | Ring     |         |                 | Radius:                 | 1 miles                 |
| Summary                           |                 | 2000                                |          | 2009    |                 | 2014                    |                         |
| Population                        |                 | 5,586                               |          | 6,341   |                 | 6,581                   |                         |
| Households                        |                 | 1,439                               |          | 1,532   |                 | 1,588                   |                         |
| Families                          |                 | 1,013                               |          | 1,010   |                 | 1,013                   |                         |
| Average Household Size            |                 | 3.52                                |          | 3.73    |                 | 3.75                    |                         |
| Owner Occupied HUs                |                 | 883                                 |          | 855     |                 | 874                     |                         |
| Renter Occupied HUs               |                 | 556                                 |          | 677     |                 | 714                     |                         |
| Median Age                        |                 | 29.9                                |          | 32.8    |                 | 34.1                    |                         |
| Trends: 2009-2014 Annual Rate     |                 | Area                                |          | State   |                 | National                |                         |
| Population                        |                 | 0.75%                               |          | 0%      |                 | 0.91%                   |                         |
| Households                        |                 | 0.72%                               |          | 0%      |                 | 0.94%                   |                         |
| Families                          |                 | 0.06%                               |          | 0%      |                 | 0.74%                   |                         |
| Owner HHs                         |                 | 0.44%                               |          | 0%      |                 | 1.19%                   |                         |
| Median Household Income           |                 | 0.05%                               |          | 0%      |                 | 0.80%                   |                         |
|                                   | 200             | 0                                   | 20       | 09      | 201             | 14                      |                         |
| Households by Income              | Number          | Percent                             | Number   | Percent | Number          | Percent                 |                         |
| < \$15,000                        | 124             | 8.7%                                | 114      | 7.4%    | 108             | 6.8%                    |                         |
| \$15,000 - \$24,999               | 185             | 12.9%                               | 82       | 5.4%    | 81              | 5.1%                    |                         |
| \$25,000 - \$34,999               | 200             | 14.0%                               | 155      | 10.1%   | 141             | 8.9%                    |                         |
| \$35,000 - \$49,999               | 266             | 18.6%                               | 251      | 16.4%   | 225             | 14.2%                   |                         |
| \$50,000 - \$74,999               | 358             | 25.0%                               | 366      | 23.9%   | 406             | 25.6%                   |                         |
| \$75,000 - \$99,999               | 181             | 12.7%                               | 291      | 19.0%   | 284             | 17.9%                   |                         |
| \$100,000 - \$149,999             | 85              | 5.9%                                | 203      | 13.3%   | 267             | 16.8%                   |                         |
| \$150,000 - \$199,000             | 13              | 0.9%                                | 41       | 2.7%    | 44              | 2.8%                    |                         |
| \$200,000+                        | 18              | 1.3%                                | 29       | 1.9%    | 32              | 2.0%                    |                         |
| Median Household Income           | \$45,285        |                                     | \$60,279 |         | \$60,415        |                         |                         |
| Average Household Income          | \$53,893        |                                     | \$70,676 |         | \$73,562        |                         |                         |
| Per Capita Income                 | \$16,545        |                                     | \$19,638 |         | \$20,506        |                         |                         |
| i el ouplu moome                  | 200             | 0                                   |          | 09      | 20,000          |                         |                         |
| Population by Age                 | Number          | Percent                             | Number   | Percent | Number          | Percent                 |                         |
| 0 - 4                             | 405             | 7.3%                                | 464      | 7.3%    | 485             | 7.4%                    |                         |
| 5-9                               | 367             | 6.6%                                | 404      | 6.5%    | 442             | 6.7%                    |                         |
| 10 - 14                           | 369             | 6.6%                                | 391      | 6.2%    | 442             | 6.5%                    |                         |
| 15 - 19                           | 407             | 7.3%                                | 373      | 5.9%    | 372             | 5.6%                    |                         |
| 20 - 24                           | 605             | 10.8%                               | 495      | 7.8%    | 485             | 7.4%                    |                         |
| 25 - 34                           | 1,197           | 21.4%                               | 1,331    | 21.0%   | 1,199           | 18.2%                   |                         |
| 35 - 44                           | 988             | 17.7%                               | 1,110    | 17.5%   | 1,205           | 18.3%                   |                         |
| 45 - 54                           | 594             | 10.6%                               | 845      | 13.3%   | 874             | 13.3%                   |                         |
| 55 - 64                           | 343             | 6.1%                                | 487      | 7.7%    | 585             | 8.9%                    |                         |
| 65 - 74                           | 178             | 3.2%                                | 244      | 3.8%    | 298             | 4.5%                    |                         |
| 75 - 84                           | 103             | 1.8%                                | 141      | 2.2%    | 158             | 2.4%                    |                         |
| 85+                               | 28              | 0.5%                                | 48       | 0.8%    | 55              | 0.8%                    |                         |
| 03+                               |                 |                                     |          |         |                 |                         |                         |
| Pace and Ethnicity                |                 | 2000 2009<br>Percent Number Percent |          |         | 201<br>Number   |                         |                         |
| Race and Ethnicity<br>White Alone | Number<br>2,948 | 52.8%                               | 2,867    | 45.2%   | Number<br>2,801 | Percent<br>42.6%        |                         |
| Black Alone                       | 1,097           | 19.6%                               | 1,234    | 45.2%   | 1,270           | 42.0%                   |                         |
|                                   | 39              | 0.7%                                | 47       | 0.7%    | 50              | 0.8%                    |                         |
| American Indian Alone             | 475             | 8.5%                                | 612      | 9.7%    |                 |                         |                         |
| Asian Alone                       |                 | 0.1%                                | 5        | 9.7%    | 666<br>5        | 10.1%<br>0.1%           |                         |
| Pacific Islander Alone            | 4               |                                     |          |         |                 |                         |                         |
| Some Other Race Alone             | 815             | 14.6%                               | 1,291    | 20.4%   | 1,477           | 22.4%                   |                         |
| Two or More Races                 | 209             | 3.7%                                | 285      | 4.5%    | 313             | 4.8%                    |                         |
| Hispanic Origin (Any Race)        | 2,156           | 38.6%                               | 3,084    | 48.6%   | 3,437           | 52.2%                   |                         |