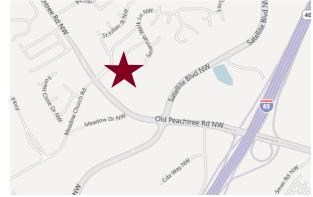

#### Location

Galleria at Sugarloaf is located on 1291 Old Peachtree Rd, Duluth, GA. It is approximately one and half miles west of Interstate 85 exit 109.

#### **Traffic Counts**

15,560 VPD on Old Peachtree Road NW 27,712 VPD on Satellite Blvd NV