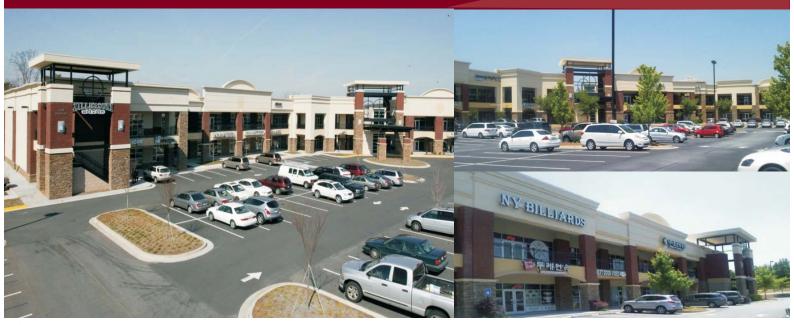

# GALLERIA AT SUGARLOAF

1291 OLD PEACHTREE ROAD, SUWANEE, GA 30096

#### Overview

Galleria at Sugarloaf is a 145,186 SF of shopping center located in 1291 Old Peachtree Rd, Duluth, GA. It is a well-built, attractively designed retail buildings anchored by Assi Grocery. Its current rent rate is between \$16 and \$21.

#### **Available Spaces**

Retail store and office space of 1,129~2,998 SF Space is priced to lease!