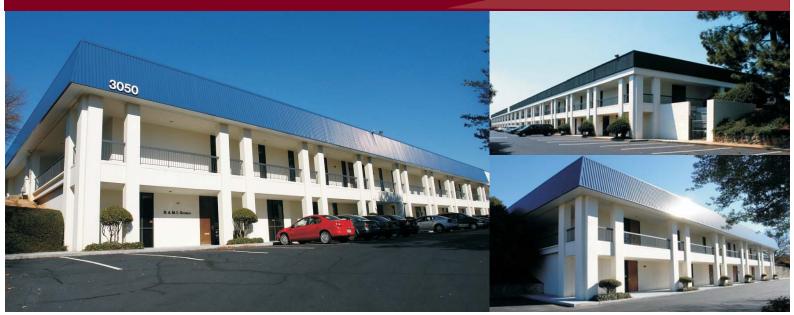

# PRESIDENTIAL OFFICE PARK

3050/3070 Presidential Dr, 3805/3825/3835 Presidential Pky, Atlanta, GA

## Overview

The property is situated in Presidential Office Park, a five—building office development encompassing 90,000 square feet within the city of Atlanta, Georgia. The subject property is an approximate 11,461 rentable square foot, two story building that was constructed in 1971.