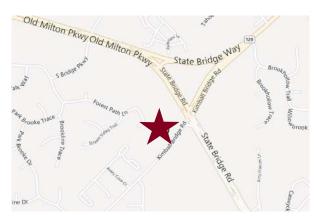

# Location

Located in the heart on the Southwest corner of Kimball Bridge Road and State Bridge Road. The property is directly adjacent to State Bridge Road which is located in a high traffic area with over 23,201 vehicles per day.