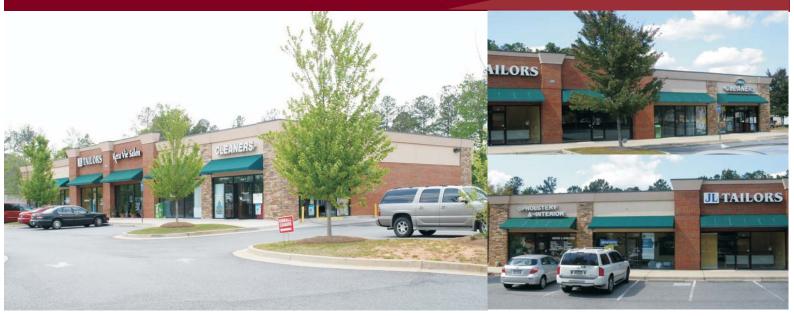

#### Overview

Kimball Commons consists of one story strip retail building totaling approximately 10,000 square feet. The total land area of the property is approximately 1.5 acre. The property is currently leased to Drapery, Chiropratic, Bakery and Cleaner.