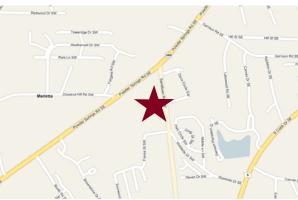

### Location

Anchored by Dollar Store, across Power Spring Rd from Big Lot Store, Westside Shopping Center offers temendous Power Spring Road exposure. The center is accessed via several full access curb cuts along Power Spring Rd and Sandtown Rd. Approxiamtely 3.5 miles southeast of I-75. Westside Shopping ceter caters to the affluent East Marietta communities.