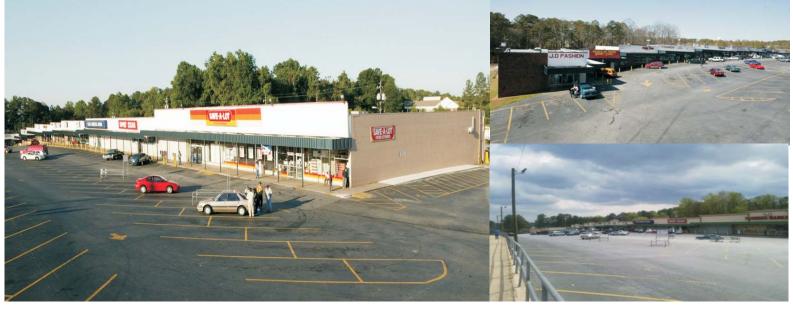

# Overview

Westside Shipping Center is a highly visible 68,488 SF Dollar Store anchored shopping center on Road acrossnext to Big Lot Store in Marietta, GA

### Location

Anchored by Dollar Store, across Power Spring Rd from Big Lot Store, Westside Shopping Center offers temendous Power Spring Road exposure. The center is accessed via several full access curb cuts along Power Spring Rd and Sandtown Rd. Approxiamtely 3.5 miles southeast of I-75. Westside Shopping ceter caters to the affluent East Marietta communities.