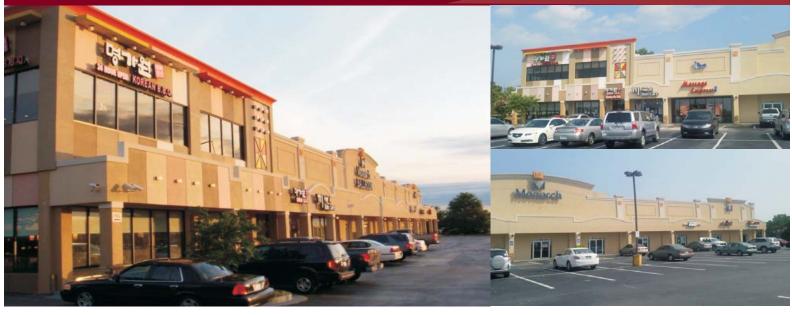

# **MONARCH PLAZA**

1960 DAY DRIVE, DULUTH, GA 30096

#### Overview

The subject property is located just off of I-85 and it is next to McDonald. This strip center has good mix of tenants. It's anchor tenant, Myung Gawon Korean Restaurant, is open 24 hours a day and it has very distinctive architectural design and color. The strip center was rebuilt in 2007. The approximately 32,019 square feet of building is about 97% occupied.