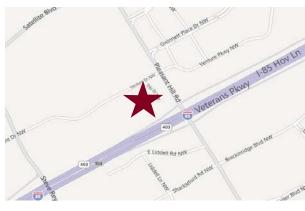

#### Location

Located on 1960 Day Drive in Duluth, GA. Duluth is a popular and rapidly developing suburb of Atlanta, close to Interstate 85, which allows for a quick commute to Atlanta.

### **Traffic Counts**

52,1000VPD on Pleasant Hill Road 14,539 VPD on Venture Drive NW