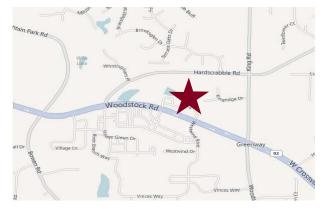

#### Location

This is a great location, next to Steak and Shake and across the street from Home Depot. The neighborhood has thousands of square feet of offices and multi family housing.

### **Traffic Counts**

44,970VPD on Woodstock Road 52,350 VPD West Crossville Road on Woodstock Road