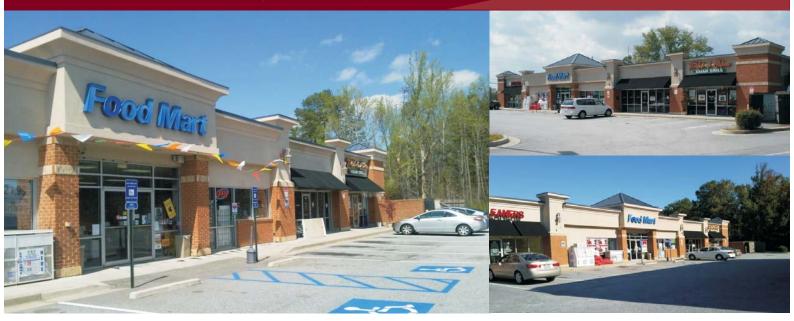

#### Overview

The subject property is Chevron gas station and convenience store anchored retail building. The total size of building is 7,250 square feet located on 1.06 acre land

## **Available Spaces**

Available retail store spaces: 1,250 and 1,500 SF (\$12~\$14 per SF) Best Ideal for restaurant, cleaner, sandwich shop and other retail stores

#### Location

This is a great location, next to Steak and Shake and across the street from Home Depot. The neighborhood has thousands of square feet of offices and multi family housing.