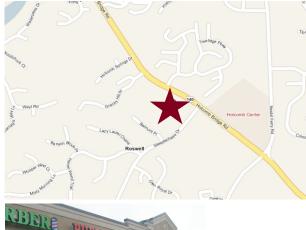

## Location

Located on Holcomb Bridge Road just up the street from where the new Target is being built. Great visibility and high traffic count, easy entrance and exit from parking lot.