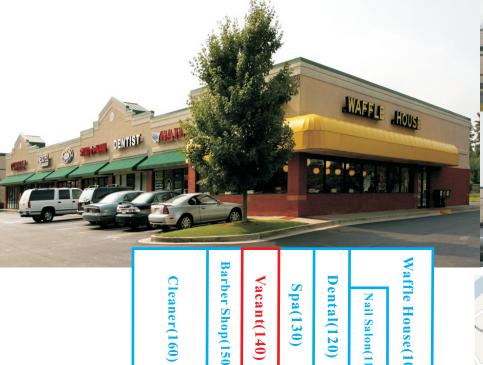

2850 HOLCOMB BRIDGE ROAD, ALPHARETTA, GA 30022

Salon(

(100)

PUPPIES

Retail strip center with one space for lease at 1260 SqFt. The space is for retail space. it is good for Pet Shop, CPA, Hair Salon, Doctor's office, Insurance and Lawyer's office. Current Tenants include Waffle House, Nail Salon, Dentist, Spa, Barber Shop and Dry Cleaners.