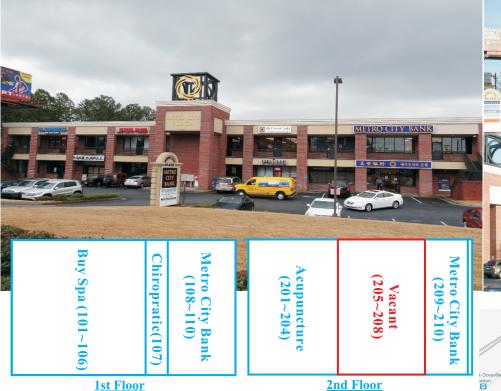

#### **Available Spaces**

Retail store & Office space (Smallest Space 1,400~ Max 5,600 SF)